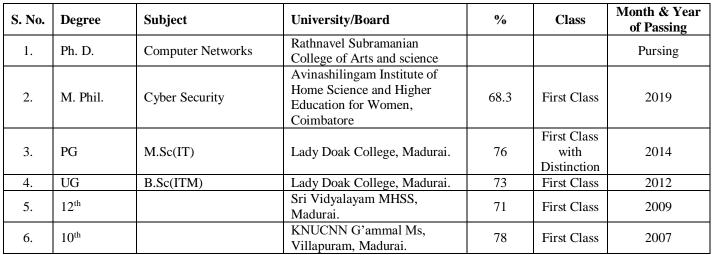

14. eMail ID Official

15. eMail ID personal : gunahg.2014@gmail.com

16. Qualification

17. Date of Ph.D. Viva Voce

18. Date of Joining teaching profession : 23.08.2021

19. Teaching Experience at KAHE :

| Position held | КАНЕ | Duration |    | Years of   |
|---------------|------|----------|----|------------|
|               |      | From     | То | experience |
|               | KAHE | -        | -  | -          |
|               | KASC | =        | -  | -          |