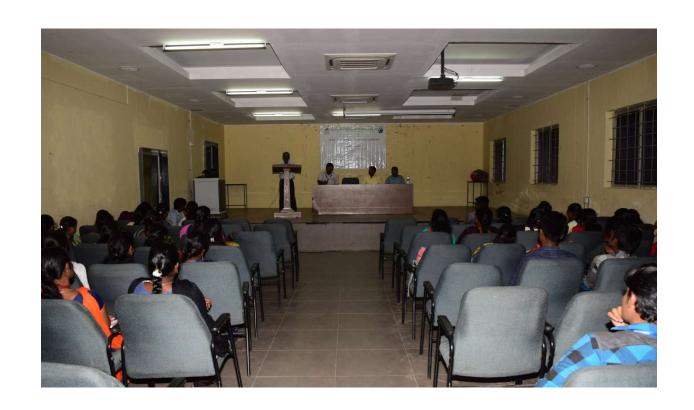

#### Report:

Training Programme for Bank Examination on 30<sup>th</sup> September 2019. The Chief Guest was Dr.Karuppasamy Ramanathan M.Com., MBA., Ph.D., Director – Operations, from City Academy, Gandhipuram . The Chief Guest oriented the students on the scheme of Bank Examination , choice of subject for the examination, the method of preparation and the various opportunities related to this Bank Examination. Around 178 students participated and benefited out of this Training Program. Dr.V.Krishnaveni, Professor, Co-ordinator , Department of Commerce B.Com(PA& BPS) Karpagam Academy of Higher Education welcomed the gathering and Dr.E.Siva Senthil , Co-ordinator of Centre for Career Counseling and Competitive Examinations, Karpagam Academy of Higher Education proposed the vote of thanks for the programme.