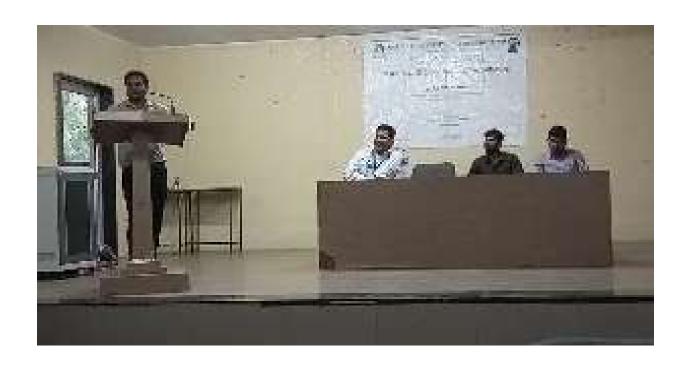

#### Report:

Training Programme for Bank Examination on 30<sup>th</sup> September 2019. The Chief Guest was Dr.Karuppasamy Ramanathan M.Com., MBA., Ph.D., Director – Operations, from City Academy, Gandhipuram . The Chief Guest oriented the students on the scheme of Bank Examination , choice of subject for the examination, the method of preparation and the various opportunities related to this Bank Examination. Around 178 students participated and benefited out of this Training Program. Dr.V.Krishnaveni, Professor, Co-ordinator , Department of Commerce B.Com(PA& BPS) Karpagam Academy of Higher Education welcomed the gathering and Dr.E.Siva Senthil , Co-ordinator of Centre for Career Counseling and Competitive Examinations, Karpagam Academy of Higher Education proposed the vote of thanks for the programme.

# One day Training Programme for Bank Examination

Welcome Address

Dr. V. KRISHNAVENI

Professor, Co-ordinator,

Department of Commerce [B.Com (PA &BPS)]

Karpagam Academy of Higher Education.

Presidential Address

Dr. S. SUDALAIMUTHU

Vice-Chancellor,

Karpagam Academy of Higher Education.

Keynote Address

Dr. KARUPPASAMY RAMANATHAN

M.Com., MBA., Ph.D.,

Director - Operations,

City Academy, Coimbatore