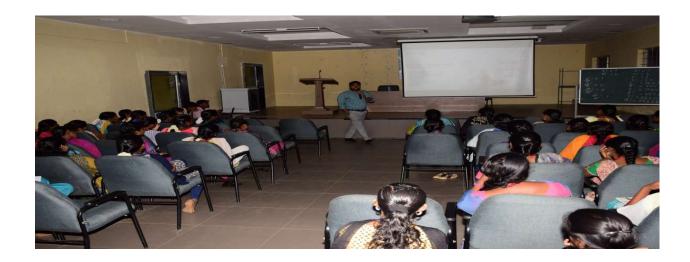

#### Report of Competitive Examination

| Event title            | One- Day Training Programme for Bank<br>Examination |
|------------------------|-----------------------------------------------------|
| Date                   | 30-09-2019                                          |
| Venue                  | KAHE Campus                                         |
| Number of Participants | 178                                                 |

#### Report:

Training Programme for Bank Examination on 30<sup>th</sup> September 2019. The Chief Guest was Dr.Karuppasamy Ramanathan M.Com., MBA., Ph.D., Director – Operations, from City Academy, Gandhipuram . The Chief Guest oriented the students on the scheme of Bank Examination , choice of subject for the examination, the method of preparation and the various opportunities related to this Bank Examination. Around 178 students participated and benefited out of this Training Program. Dr.V.Krishnaveni, Professor, Co-ordinator , Department of Commerce B.Com(PA& BPS) Karpagam Academy of Higher Education welcomed the gathering and Dr.E.Siva Senthil , Co-ordinator of Centre for Career Counseling and Competitive Examinations, Karpagam Academy of Higher Education proposed the vote of thanks for the programme.