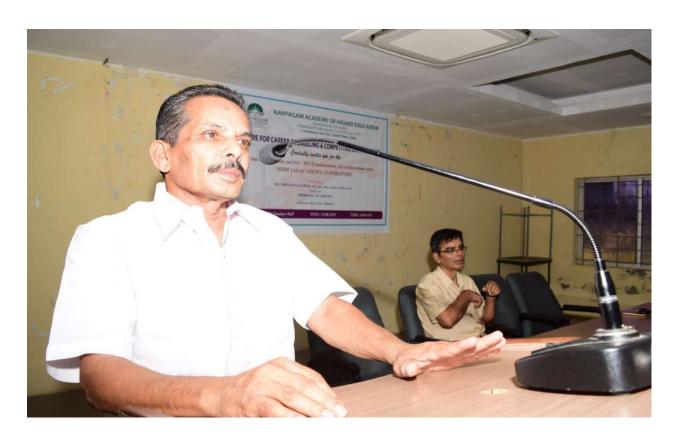

#### Report:

Training Programme for Bank Examination on 30<sup>th</sup> September 2019. The Chief Guest was Dr.Karuppasamy Ramanathan M.Com., MBA., Ph.D., Director – Operations, from City Academy, Gandhipuram . The Chief Guest oriented the students on the scheme of Bank Examination , choice of subject for the examination, the method of preparation and the various opportunities related to this Bank Examination. Around 178 students participated and benefited out of this Training Program. Dr.V.Krishnaveni, Professor, Co-ordinator , Department of Commerce B.Com(PA& BPS) Karpagam Academy of Higher Education welcomed the gathering and Dr.E.Siva Senthil , Co-ordinator of Centre for Career Counseling and Competitive Examinations, Karpagam Academy of Higher Education proposed the vote of thanks for the programme.