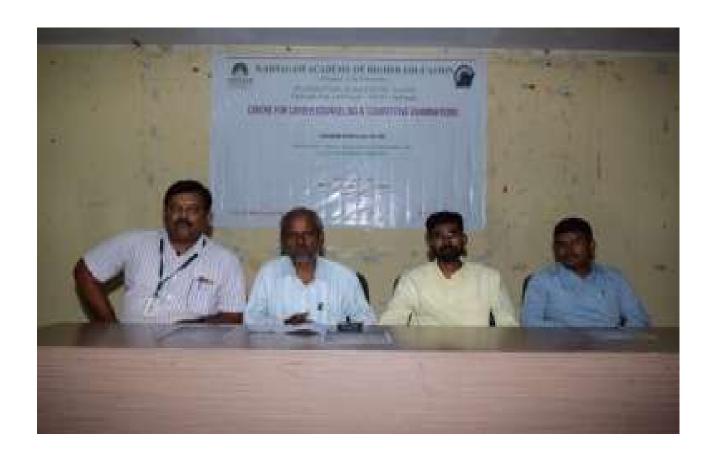

#### Report:

Training Programme for Bank Examination on 30<sup>th</sup> September 2019. The Chief Guest was Dr.Karuppasamy Ramanathan M.Com., MBA., Ph.D., Director – Operations, from City Academy, Gandhipuram . The Chief Guest oriented the students on the scheme of Bank Examination , choice of subject for the examination, the method of preparation and the various opportunities related to this Bank Examination. Around 178 students participated and benefited out of this Training Program. Dr.V.Krishnaveni, Professor, Co-ordinator , Department of Commerce B.Com(PA& BPS) Karpagam Academy of Higher Education welcomed the gathering and Dr.E.Siva Senthil , Co-ordinator of Centre for Career Counseling and Competitive Examinations, Karpagam Academy of Higher Education proposed the vote of thanks for the programme.

### Dr. S. SUDALAIMUTHU

Vice-Chancellor
Karpagam Academy of Higher Education
Presides

Chief guest

Dr. KARUPPASAMY RAMANATHAN M.Com., MBA., Ph.D.,

Director - Operations, City Academy, Coimbatore

Delivers Key Note

Dr. S. SUDALAIMUTHU

Vice-Chancellor,

Karpagam Academy of Higher Education.

Keynote Address

Dr. KARUPPASAMY RAMANATHAN

M.Com., MBA., Ph.D.,

Director - Operations,

City Academy, Coimbatore