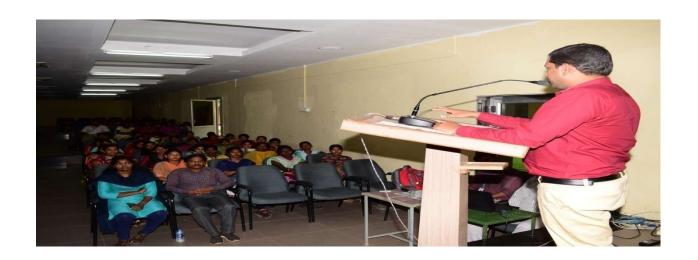

#### Report:

Training Programme for Bank Examination on 30<sup>th</sup> September 2019. The Chief Guest was Dr.Karuppasamy Ramanathan M.Com., MBA., Ph.D., Director – Operations, from City Academy, Gandhipuram . The Chief Guest oriented the students on the scheme of Bank Examination , choice of subject for the examination, the method of preparation and the various opportunities related to this Bank Examination. Around 178 students participated and benefited out of this Training Program. Dr.V.Krishnaveni, Professor, Co-ordinator , Department of Commerce B.Com(PA& BPS) Karpagam Academy of Higher Education welcomed the gathering and Dr.E.Siva Senthil , Co-ordinator of Centre for Career Counseling and Competitive Examinations, Karpagam Academy of Higher Education proposed the vote of thanks for the programme.