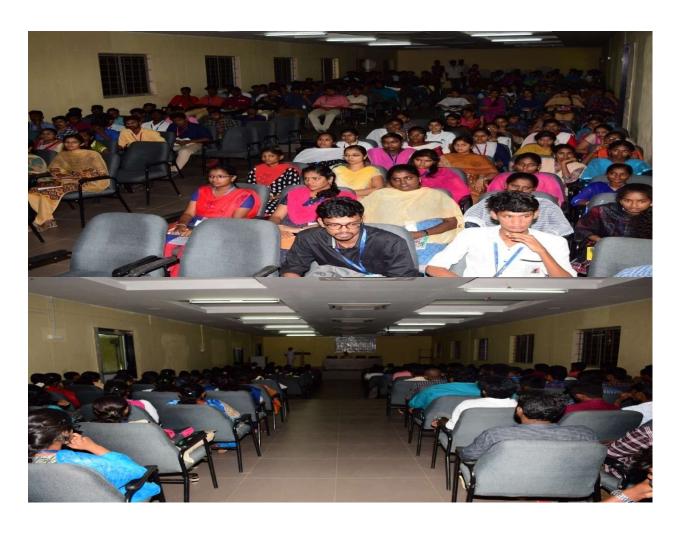

#### Report:

Training Programme for Bank Examination on 30<sup>th</sup> September 2019. The Chief Guest was Dr.Karuppasamy Ramanathan M.Com., MBA., Ph.D., Director – Operations, from City Academy, Gandhipuram . The Chief Guest oriented the students on the scheme of Bank Examination , choice of subject for the examination, the method of preparation and the various opportunities related to this Bank Examination. Around 178 students participated and benefited out of this Training Program. Dr.V.Krishnaveni, Professor, Co-ordinator , Department of Commerce B.Com(PA& BPS) Karpagam Academy of Higher Education welcomed the gathering and Dr.E.Siva Senthil , Co-ordinator of Centre for Career Counseling and Competitive Examinations, Karpagam Academy of Higher Education proposed the vote of thanks for the programme.