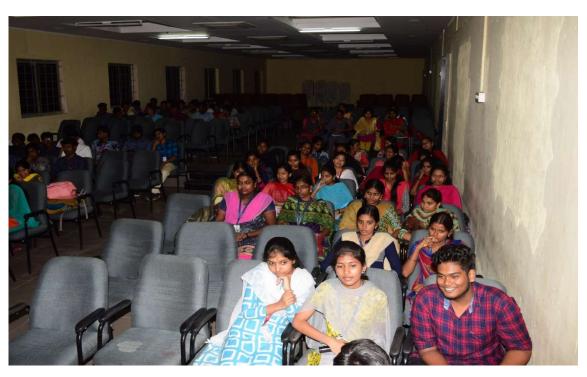

#### Report:

Training Programme for Bank Examination on 30<sup>th</sup> September 2019. The Chief Guest was Dr.Karuppasamy Ramanathan M.Com., MBA., Ph.D., Director – Operations, from City Academy, Gandhipuram . The Chief Guest oriented the students on the scheme of Bank Examination , choice of subject for the examination, the method of preparation and the various opportunities related to this Bank Examination. Around 178 students participated and benefited out of this Training Program. Dr.V.Krishnaveni, Professor, Co-ordinator , Department of Commerce B.Com(PA& BPS) Karpagam Academy of Higher Education welcomed the gathering and Dr.E.Siva Senthil , Co-ordinator of Centre for Career Counseling and Competitive Examinations, Karpagam Academy of Higher Education proposed the vote of thanks for the programme.