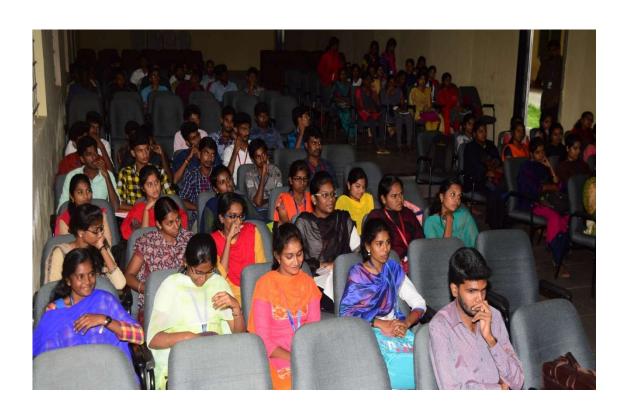

#### Report of Competitive Examination

| Event title            | One- Day Training Programme for Bank<br>Examination |
|------------------------|-----------------------------------------------------|
| Date                   | 30-09-2019                                          |
| Venue                  | KAHE Campus                                         |
| Number of Participants | 178                                                 |

#### Report:

Training Programme for Bank Examination on 30<sup>th</sup> September 2019. The Chief Guest was Dr.Karuppasamy Ramanathan M.Com., MBA., Ph.D., Director – Operations, from City Academy, Gandhipuram . The Chief Guest oriented the students on the scheme of Bank Examination , choice of subject for the examination, the method of preparation and the various opportunities related to this Bank Examination. Around 178 students participated and benefited out of this Training Program. Dr.V.Krishnaveni, Professor, Co-ordinator , Department of Commerce B.Com(PA& BPS) Karpagam Academy of Higher Education welcomed the gathering and Dr.E.Siva Senthil , Co-ordinator of Centre for Career Counseling and Competitive Examinations, Karpagam Academy of Higher Education proposed the vote of thanks for the programme.