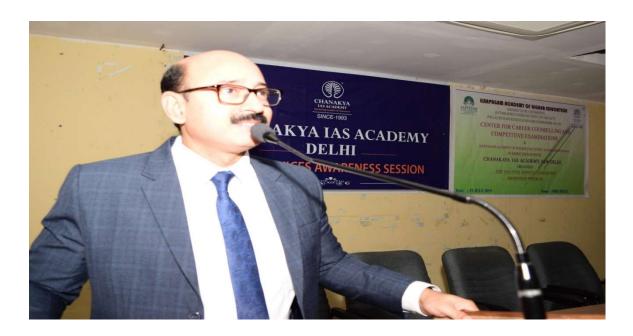

#### Report:

Training Programme for Bank Examination on 30<sup>th</sup> September 2019. The Chief Guest was Dr.Karuppasamy Ramanathan M.Com., MBA., Ph.D., Director – Operations, from City Academy, Gandhipuram . The Chief Guest oriented the students on the scheme of Bank Examination , choice of subject for the examination, the method of preparation and the various opportunities related to this Bank Examination. Around 178 students participated and benefited out of this Training Program. Dr.V.Krishnaveni, Professor, Co-ordinator , Department of Commerce B.Com(PA& BPS) Karpagam Academy of Higher Education welcomed the gathering and Dr.E.Siva Senthil , Co-ordinator of Centre for Career Counseling and Competitive Examinations, Karpagam Academy of Higher Education proposed the vote of thanks for the programme.