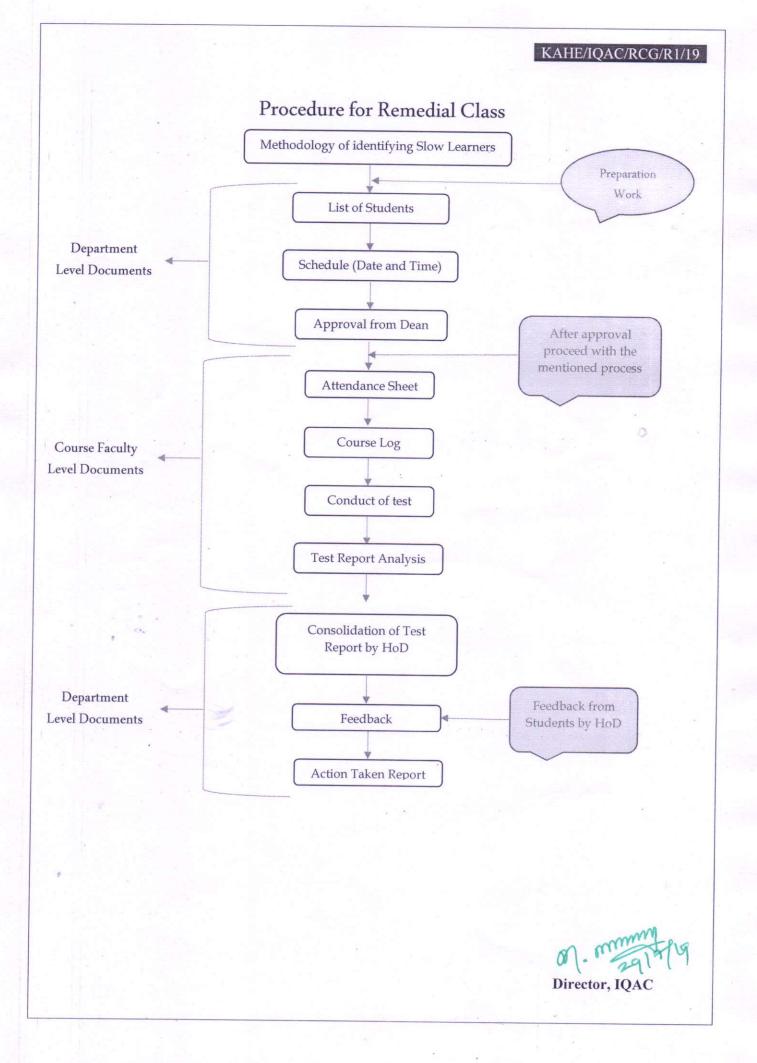

### CHECK LIST FOR REMEDIAL CLASSES

(To be filed in the File No: 7)

#### Name of the Department:

#### **Academic Year:**

| Sl.<br>No. | Particulars                                                               |         | Odd Semes | ter       | Even Semester |          |           |  |  |
|------------|---------------------------------------------------------------------------|---------|-----------|-----------|---------------|----------|-----------|--|--|
|            |                                                                           | CIA – I | CIA – II  | CIA – III | CIA – I       | CIA – II | CIA - III |  |  |
| 1          | A write up detailing the methods of identifying slow learners to be filed |         |           |           |               |          |           |  |  |
| 2          | List of Students                                                          |         |           |           |               |          |           |  |  |
| 3          | Schedule<br>(Date and Time)                                               |         |           |           |               |          |           |  |  |
| 4          | Approval Letter<br>(from Dean)                                            |         |           |           |               |          |           |  |  |
| 5          | Attendance Sheet<br>(Name List Course wise)                               |         |           |           |               |          |           |  |  |
| 6          | Course Log                                                                |         |           |           |               |          |           |  |  |
| 7          | Test Analysis Report -<br>Consolidated                                    |         |           |           |               |          |           |  |  |
| 8          | Feedback from the students                                                |         |           |           |               |          |           |  |  |
| 9          | Action Taken Report                                                       |         |           |           |               |          |           |  |  |

## **Schedule for Remedial Classes**

Name of the Department:

Programme: UG/PG

### CIA - I / II / III

| S.No. | Class | No. of the<br>Students | Course Name | Course<br>Code | Date | Time | Name of the<br>Faculty In-<br>charge |
|-------|-------|------------------------|-------------|----------------|------|------|--------------------------------------|
|       |       |                        |             |                |      |      |                                      |
|       |       |                        |             |                |      |      |                                      |
|       |       |                        |             |                |      |      |                                      |
|       |       |                        |             |                |      |      |                                      |
|       |       |                        |             |                |      |      |                                      |
|       |       |                        |             |                |      |      |                                      |
|       |       |                        |             |                |      |      |                                      |

Signature of the HoD

Date

From

То

The Dean Faculty of \_\_\_\_\_ Karpagam Academy of Higher Education Coimbatore–21

Sir,

Sub: Seeking approval for conducting Remedial Classes- reg.

Thanking You

Yours sincerely

Enclosure:

- 1. Schedule for Remedial Classes
- 2. List of Students

## **Attendance Sheet for Remedial Class**

Name of the Department:

Class / Programme:

Name of the Faculty In-charge:

Course Name and Code:

| S.No. | Register No. | Name of the Student | Dates |  |  |  |  |
|-------|--------------|---------------------|-------|--|--|--|--|
|       |              |                     |       |  |  |  |  |
|       |              |                     |       |  |  |  |  |
| -     |              |                     |       |  |  |  |  |
|       |              |                     |       |  |  |  |  |
|       |              |                     |       |  |  |  |  |
|       |              |                     |       |  |  |  |  |
|       |              |                     |       |  |  |  |  |
|       |              |                     |       |  |  |  |  |
|       |              |                     |       |  |  |  |  |
|       |              |                     |       |  |  |  |  |
|       |              |                     |       |  |  |  |  |
|       |              |                     |       |  |  |  |  |

Signature of the Faculty In-charge

Signature of the HoD

# **Course Log**

Name of the Department:

Class / Programme:

Name of the Faculty In-charge:

Course Name with Code:

| Date | Time | Topics Covered | Signature of the<br>Faculty In-charge |  |  |
|------|------|----------------|---------------------------------------|--|--|
|      |      |                |                                       |  |  |
|      |      |                |                                       |  |  |
|      |      |                |                                       |  |  |
|      |      |                |                                       |  |  |
|      |      |                |                                       |  |  |
|      |      |                |                                       |  |  |
|      |      |                |                                       |  |  |
|      |      |                |                                       |  |  |
|      |      |                |                                       |  |  |
|      |      |                |                                       |  |  |

# Test Analysis Report – Consolidated

Name of the Department:

| Class | Name of<br>the<br>Programme | Name<br>of the<br>Course<br>with<br>Code | No. of<br>Students<br>identified       | Remedial Class Test<br>No. of Students         |                                                                          |                                                                                                | Pass<br>Percentage                                                                                    | Signature<br>of the<br>Faculty                                                                                                         |
|-------|-----------------------------|------------------------------------------|----------------------------------------|------------------------------------------------|--------------------------------------------------------------------------|------------------------------------------------------------------------------------------------|-------------------------------------------------------------------------------------------------------|----------------------------------------------------------------------------------------------------------------------------------------|
|       |                             |                                          |                                        | Appeared                                       | Passed                                                                   | Failed                                                                                         |                                                                                                       | In-charge                                                                                                                              |
|       |                             |                                          |                                        |                                                |                                                                          |                                                                                                |                                                                                                       |                                                                                                                                        |
|       |                             |                                          |                                        |                                                |                                                                          |                                                                                                |                                                                                                       |                                                                                                                                        |
|       |                             |                                          |                                        |                                                |                                                                          |                                                                                                |                                                                                                       |                                                                                                                                        |
|       |                             |                                          |                                        |                                                |                                                                          |                                                                                                |                                                                                                       |                                                                                                                                        |
|       |                             |                                          |                                        |                                                |                                                                          |                                                                                                |                                                                                                       |                                                                                                                                        |
|       |                             |                                          |                                        |                                                |                                                                          |                                                                                                |                                                                                                       |                                                                                                                                        |
|       | Class                       | the                                      | the of the<br>Programme Course<br>with | theof theStudentsProgrammeCourseidentifiedwith | the<br>Programmeof the<br>CourseStudents<br>identifiedNo. of<br>Appeared | the<br>Programmeof the<br>Course<br>withStudents<br>identifiedNo. of StudentwithAppearedPassed | the<br>Programmeof the<br>Course<br>withStudents<br>identifiedNo. of StudentsWithAppearedPassedFailed | the<br>Programmeof the<br>Course<br>withStudents<br>identifiedNo. of StudentsPercentageMathematicalNo. of StudentsAppearedPassedFailed |