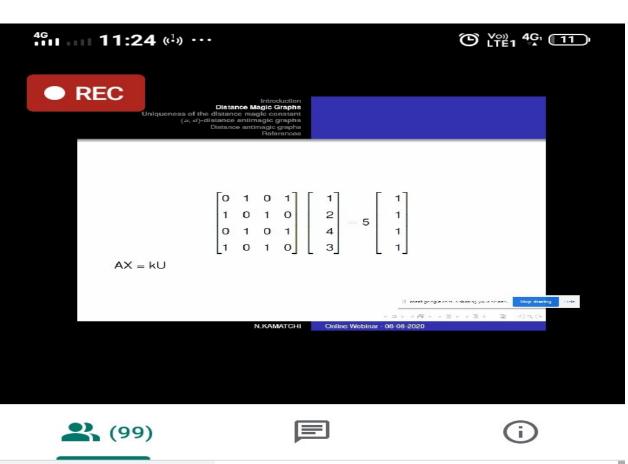

## Department of Mathematics Webinar Report on DISTANCE MAGIC GRAPHS

The Department of Mathematics organized a webinar on 08.08.2020. A slew of participants (204) were registered enthusiastically in the registration link https://forms.gle/H4BArenNSMs21QRy7. The participants include UG, PG students, research scholars and faculty members from various institutions of across the country. The webinar started at 11.00 am of 08.08.2020 in the online platform with the link https://meet.google.com/bvz-effd-scm. Dr. N. Kamatchi, Associate Professor, Department of Mathematics, Kamaraj College of Engineering & Technology, Virudhunagar, had been acted as a resource person for the webinar. He delivered the lecture on distance magic graphs with their applications in real-life. Participants were very much motivated by his talk. Also, the participants have enriched their knowledge in the research dimension of magic graphs through resource person presentation. Around 12.30 pm, the webinar came to an end with the national anthem. All the participants received the e-certificate for their participation.