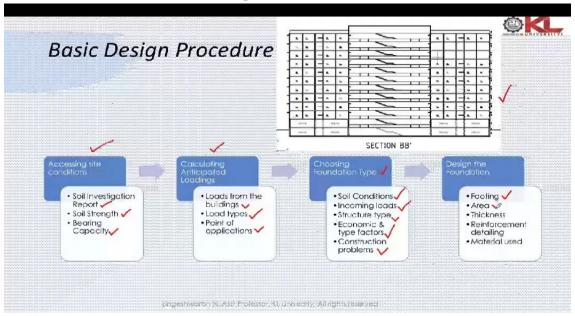

## **Session Details:**

The resource person shared the key points on the different software based on project methodologies

The key points were discussed in the program as follows

- 1. Load Pattern, Load cases, Moment, shear
- 2. Soil Properties assign to MAT
- 3. Crack width and Estimation
- 4. Rebar