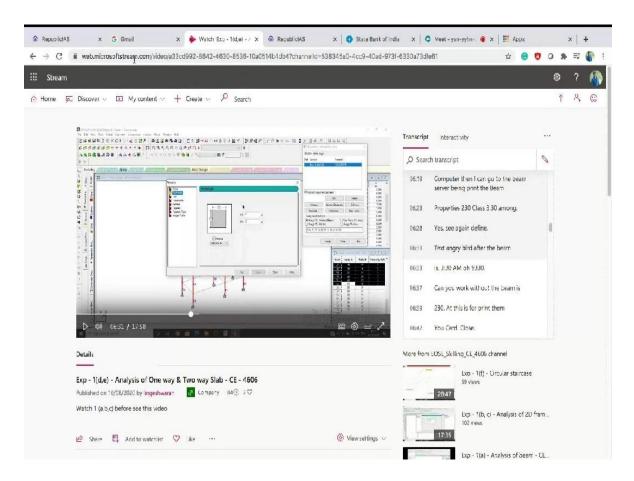

## **Session Details:**

The resource person shared the key points on the different software based on project methodologies

The key points were discussed in the program as follows

- 1. Load Pattern, Load cases, Moment, shear
- 2. Soil Properties assign to MAT
- 3. Crack width and Estimation
- 4. Rebar

FDP on "Analysis & Design of structural components by using Staad.pro, E-Tabs, Safe and Staad Foundation Softwares" on (14.09.2020 -16.09.2020) via Google Meet.

Mr.N.Lingeshwaran M.E(Ph.D), Assistant Professor, K L University, Guntur, Andhrapradesh delivering Lecture to Participants of FDP on "Analysis & Design of structural components by using Staad.pro, E-Tabs, Safe and Staad Foundation softwares" via Google Meet.