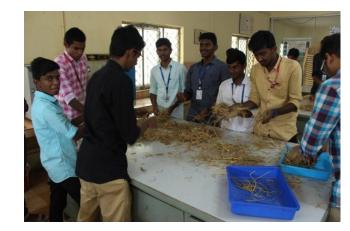

## **Participants: 41 students**

The mushroom cultivation workshop was conducted on 22.07.2016 by department of Microbiology, to inculcate the skill training of the students to become a Bio entrepreneur. Around 25 students participated in the workshop and benefitted.

There are 3 main parts to cultivating mushrooms:

- Substrate: fungi's food/any medium the they are grown on - Spawn: material that mycelium is growing on that will be used to inoculate the substrate - Environmental Factors: humidity (80-100%), food, temperature (55-75 degrees), sun (mushrooms need sun, but not direct sun). It is estimated that about 25% of the world's population currently suffers from hunger and malnutrition. Most of these people live in developing countries. Therefore, SCP deserves a serious consideration for its use as food or feed supplement. In addition to its utility as a nutritional supplement, SCP can also be used for the isolation of several compounds e.g. carbohydrates, fats, vitamins, minerals.

Performing Mushroom Bag Preparation

Performing Mushroom Bed Preparation