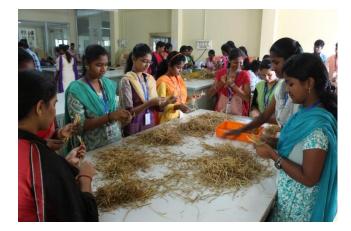

## **Participants: 41 students**

The mushroom cultivation workshop was conducted on 22.07.2016 by department of Microbiology, to inculcate the skill training of the students to become a Bio entrepreneur. Around 25 students participated in the workshop and benefitted.

There are 3 main parts to cultivating mushrooms:

- Substrate: fungi's food/any medium the they are grown on - Spawn: material that mycelium is growing on that will be used to inoculate the substrate - Environmental Factors: humidity (80-100%), food, temperature (55-75 degrees), sun (mushrooms need sun, but not direct sun). It is estimated that about 25% of the world's population currently suffers from hunger and malnutrition. Most of these people live in developing countries. Therefore, SCP deserves a serious consideration for its use as food or feed supplement. In addition to its utility as a nutritional supplement, SCP can also be used for the isolation of several compounds e.g. carbohydrates, fats, vitamins, minerals.

Performing Mushroom Bag Preparation

Performing Mushroom Bed Preparation