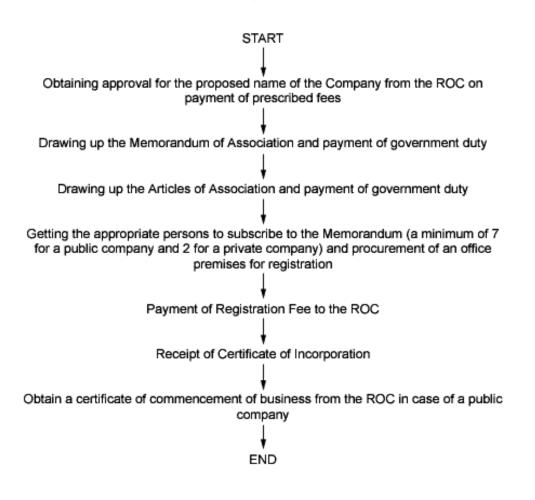

#### **Procedure for Certificate of Incorporation**

To register a cpmpany first apply for a District Identification Number (DIN), then acquire a digital Certificate and register the same on the portal. The company name is registered in the portal of ministry by filling the incorporation.

- a. Select the type of the company
- b. Apply for DIN and digital signature
- c. Selection of name for the proposed company
- d. Drafting of Memorandum and Articles of Association
- e. E-filling forms of documents with a register
- f. Obtaining certificate of incorporation.
- g. Preparation of filling of prospectus for obtaining the certificate of commencement of business.
- h. Obtaining the certificate of commencement of a business.