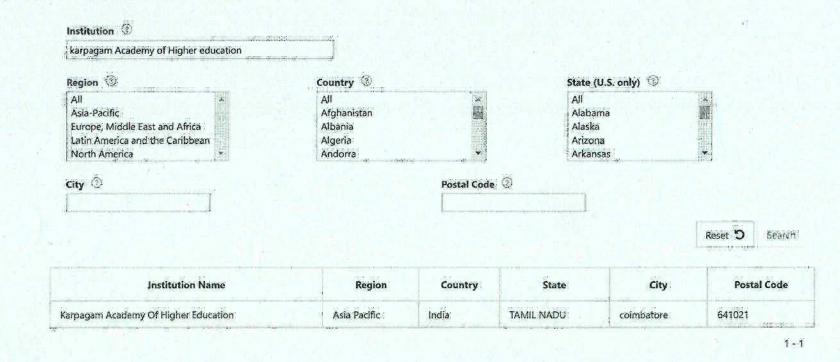

## Membership Member Institutions

# **Directory of Institutional Members**

Find the educational institutions who are members of Oracle Academy.

112

Your Oracle Academy Renewal: Membership Details - mohankumar07@gmail.com - Gmail

storeadmin\_ww@oracle.com