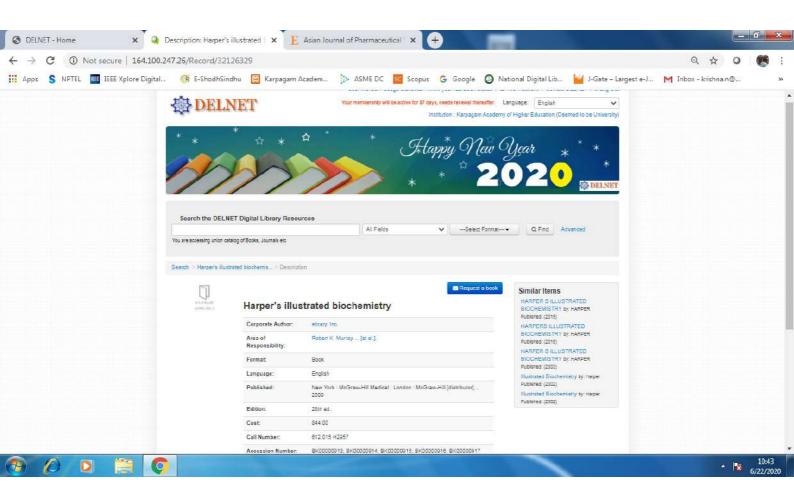

Criteria 4.2.2 Institution has subscription for e-Library resources

#### Specific details of e-resources

## DELNET



### SCOPUS

| S NPTEL | 📧 IEEE Xplore Digital 🧿 E-ShodhS                                                                                                                                                             | Sindhu 🔯 Karpagam /               | Academ 🔅 ASME DC 🚾 Scopus                                                                                                                                        | s Ġ Google 🧯                     | National Digital Lib                          | 🥍 J-Gate – Largest e-J                                     | M Inbox - krishna.n@ |
|---------|----------------------------------------------------------------------------------------------------------------------------------------------------------------------------------------------|---------------