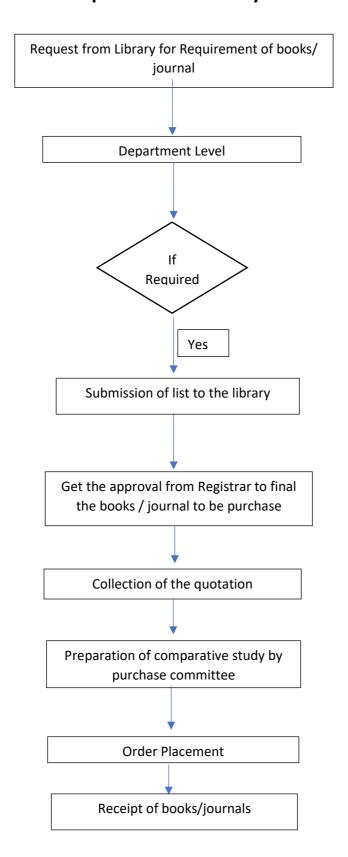

4.2.3 Average annual expenditure for purchase of books/ e-books and subscription to journals/e-journals during the last five years (INR in Lakhs)

Annual expenditure for purchase of books and journals for the last five years (INR in lakhs) are given below.