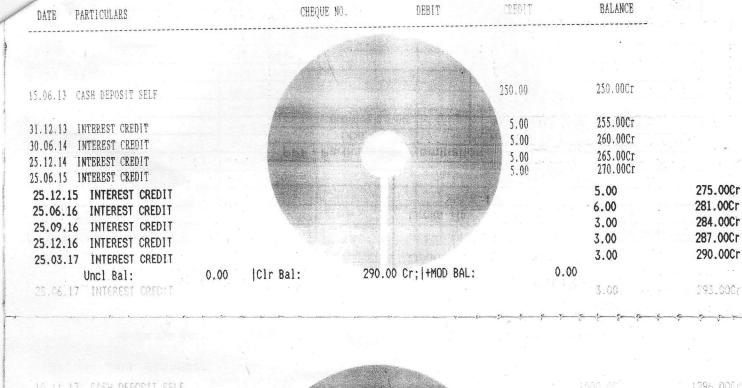

| a/c = Account         | dep = Deposit                  |                                             |
|-----------------------|--------------------------------|---------------------------------------------|
| adj = Adjustment      | Dft = Draft                    | g Charge                                    |
| Amt = Amount          | dish/dsh = Dishonour           | eposit                                      |
| Ar = Arrear           | DR = Debit                     | 424                                         |
| bal = Balance         | DoB = Date of Birth            | 2 12                                        |
| Capn = Capitalization | eft = Electronic Fund Transfer | K                                           |
| chg/ch = Charge       | Inop = Inoperative             |                                             |
| chq = Cheque          | ins = Insurance 54             | landing Instruction                         |
| Clos = Closure        | int/in = Interest              | S/D/W/NE DATOnter/Wife/Husbandof            |
| coll = Collection     | lon/n = Loan                   | tr/trf/xfer wanste?                         |
| comm = Commission     | min = Minimum                  | TT = Telegraphic Transfer                   |
| COR/CORR = Correction | os = Outstanding               | txn = Transaction                           |
| CR = Credit           | P & T = Postage & Telegram     | Wdl = Withdrawal                            |
| csh = Cash            | Pos = Point of sale            | + MOD bal=total balance (SB+linked MOD a/c) |