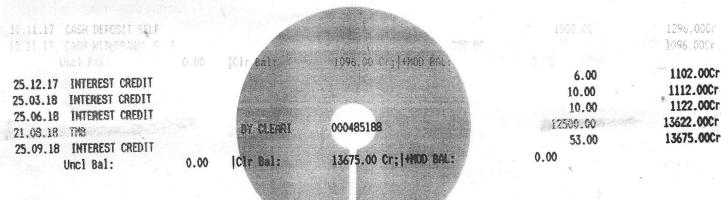

| a/c = Account         | dep = Deposit                  |                                             |
|-----------------------|--------------------------------|---------------------------------------------|
| adj = Adjustment      | Dft = Draft                    | g Charge                                    |
| Amt = Amount          | dish/dsh = Dishonour           | eposit                                      |
| Ar = Arrear           | DR = Debit                     | 424                                         |
| bal = Balance         | DoB = Date of Birth            | 2 12                                        |
| Capn = Capitalization | eft = Electronic Fund Transfer | K                                           |
| chg/ch = Charge       | Inop = Inoperative             |                                             |
| chq = Cheque          | ins = Insurance 54             | landing Instruction                         |
| Clos = Closure        | int/in = Interest              | S/D/W/NE DATOnter/Wife/Husbandof            |
| coll = Collection     | lon/n = Loan                   | tr/trf/xfer wanste?                         |
| comm = Commission     | min = Minimum                  | TT = Telegraphic Transfer                   |
| COR/CORR = Correction | os = Outstanding               | txn = Transaction                           |
| CR = Credit           | P & T = Postage & Telegram     | Wdl = Withdrawal                            |
| csh = Cash            | Pos = Point of sale            | + MOD bal=total balance (SB+linked MOD a/c) |