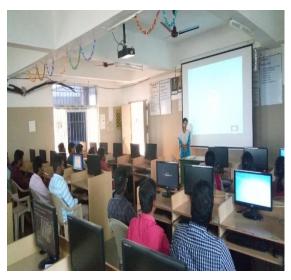

#### Internal Circular

Training for Banking and Railway Recruitment Board (RRB) exams is organized by Dept of CS, CA & IT. All the PG students are informed to utilize this opportunity classes without Fail. The schedule for training program is displayed in our Department Notice Board.

#### Report:

The classes were scheduled on working Saturdays. Students attended the training classes eagerly and interacted well with the trainer. Study materials were given to students. For aptitude questions, Quantitative Aptitude related books were suggested. Students were also given problems to be worked out at home. Question papers for last ten years were given to students and discussed.