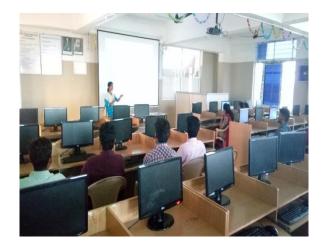

#### Internal Circular

Training for Banking and Railway Recruitment Board (RRB) exams is organized by Dept of CS, CA & IT. All the PG students are informed to utilize this opportunity classes without Fail. The schedule for training program is displayed in our Department Notice Board.

#### Report:

The classes were scheduled on working Saturdays. Students attended the training classes eagerly and interacted well with the trainer. Study materials were given to students. For aptitude questions, Quantitative Aptitude related books were suggested. Students were also given problems to be worked out at home. Question papers for last ten years were given to students and discussed.