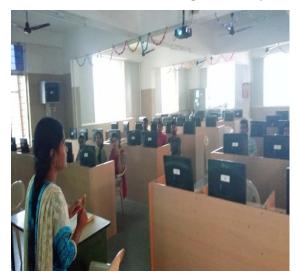

#### Internal Circular

Training for Banking and Railway Recruitment Board (RRB) exams is organized by Dept of CS, CA & IT. All the PG students are informed to utilize this opportunity classes without Fail. The schedule for training program is displayed in our Department Notice Board.

#### Report:

The classes were scheduled on working Saturdays. Students attended the training classes eagerly and interacted well with the trainer. Study materials were given to students. For aptitude questions, Quantitative Aptitude related books were suggested. Students were also given problems to be worked out at home. Question papers for last ten years were given to students and discussed.