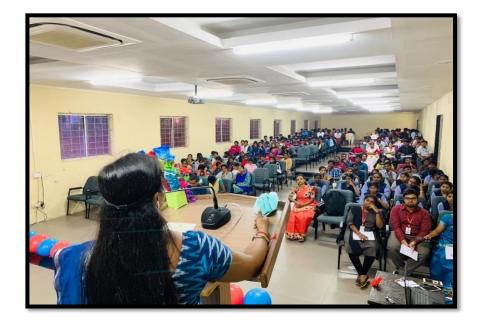

# **Report on "Guidance for Competitive Examinations (CSIR-NRT/GATE)"**

A Competitive Examination coaching Programme on "Guidance for Competitive Examinations (CSIR-NRT/GATE)" was organized by Department of Biotechnology, FASH, KAHE on 1.8.2018 for III year UG/ II year PG graduate students. Dr.G.R.Prabhu, Associate Professor, Department of Biotechnology, FASH, KAHE welcomed the gathering. Resource persons were introduced by Dr.A.Sangilimuthu, Associate Professor, Department of Biotechnology, FASH, KAHE. Felicitation address was delivered by Dr.T.Sivaraman, Professor, Department of Biotechnology, FASH, KAHE and the first session (3 pm – 4.00 pm) was delivered by Mr.v.Vijayalakshmi, AP/BIOTECH/KAHE. The second session (4.15pm – 5.00 pm) was handled by Mr. A. Nandakumar, Assistant professor, faculty of engineering, KAHE. Third year student delivered the vote of thanks.