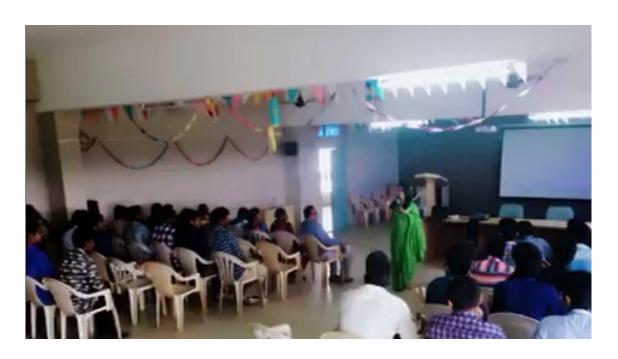

**Resource Person Interacting with Students** 

(Deemed to be university), (Established Under Section 3 of UGC Act, 1956) COIMBATORE-641 021

The session was started around 10.00 a.m. in UM 213. 85 students from final year were participated in Career Guidance - A guide to start construction career held in the institution premises from 24.8.2016. Dr.N.Balasundaram, HoD / Civil delivered the address to the students.

The resource person, Ms.Megabarathi Selvaraj delivered the lecture about Career Opportunities in construction sector. K.Rubini, AP / Civil delivered the vote of thanks. Overall, the programme helped the students to have a better understanding Career in Civil Engineering