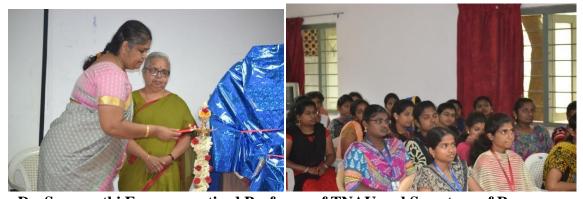

### Report:

The Centre for Career Counseling and Competitive Examination of Karpagam Academy of Higher Education has organized a "Ten Days IAS Training Programme" for the interested Students in collaboration with Noyyal IAS Academy, Coimbatore. The Programme Scheduled for days from 20<sup>th</sup> November, 2019 to 2<sup>nd</sup> December, 2019. The Training Sessions were handled by various experts. Each Sessions were divided into different areas to be trained which were ranging from Geography of India to Global tourism. The Session was started with the memorable speech by Dr.S. Prabagaran Associate Professor, Department of Mechanical Engineering and Convenor, UIIC & CED, Dr.S.Barath Kumar Biotechnology proposed the Valedictory address which motivated the students to improve their knowledge in competitive Examination.

Inauguration

Inaugural speech by Resource person

Participants

Feedback

ACADEMY OF HIGHER EDUCATION