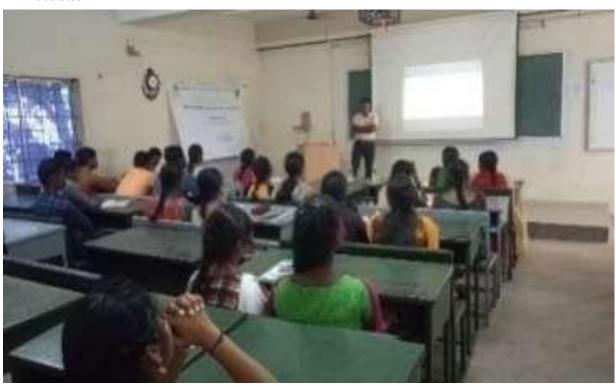

### Report:

The Centre for Career Counseling and Competitive Examination of Karpagam Academy of Higher Education has organized a "Ten Days IAS Training Programme" for the interested Students in collaboration with Noyyal IAS Academy, Coimbatore. The Programme Scheduled for days from 20<sup>th</sup> November, 2019 to 2<sup>nd</sup> December, 2019. The Training Sessions were handled by various experts. Each Sessions were divided into different areas to be trained which were ranging from Geography of India to Global tourism. The Session was started with the memorable speech by Dr.S. Prabagaran Associate Professor, Department of Mechanical Engineering and Convenor, UIIC & CED, Dr.S.Barath Kumar Biotechnology proposed the Valedictory address which motivated the students to improve their knowledge in competitive Examination.

Inauguration

Inaugural speech by Resource person

Participants

Feedback

ACADEMY OF HIGHER EDUCATION