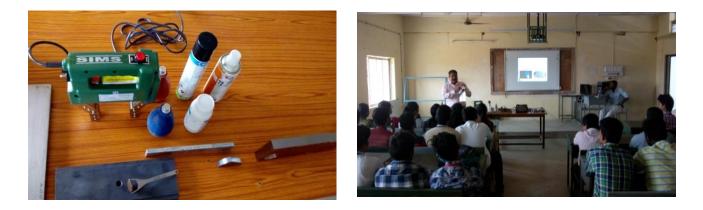

# Career Counseling Programme on "Scope and Opportunities of Non-Destructive Testing"

Department of Mechanical Engineering organized a Career Counseling Programme on "Scope and Opportunities of Non-Destructive Testing" on 16.02.2017. Welcome address was given by Mr.A.J.R.Nelson, Assistant Professor, Department of Mechanical Engineering. The Resource person was introduced by Mrs.D.B.Vennilaa, Assistant Professor, Department of Mechanical Engineering. Felicitation address was delivered by Dr.P.Senthil, Professor& Head, Department of Mechanical Engineering. Mr.V.Balakrishnan, Site In-Charge, Cubes NDT services, Coimbatore explained the scope of Non-destructive testing methods and gave a detailed address on the job opportunities of those testing engineers at domestic and international level. Finally vote of thanks was given by Mr.P.T.Aryan, third year student.

NDT Equipment & Mr.V.Balakrishnan handled the session

KARPAGAM ACADEMY OF HIGHER EDUCATION (Deemed to be University) (Established Under Section 3 of UGC Act 1956) Pollachi Main Road, Eachanari Post, Coimbatore - 641021