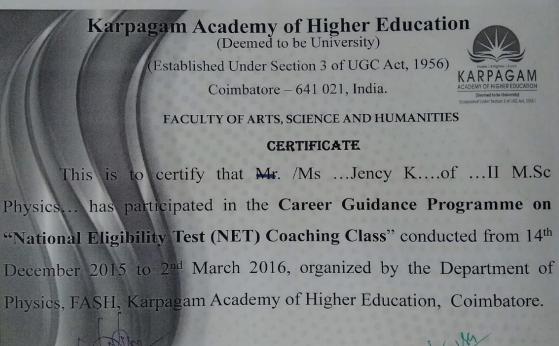

### Date: 10.12.2015

Name of the Competitive Examination:NET (National Eligibility Test) Academic Year: 2015-2016 Semester: IV & II

| Sl<br>No | Reg. No. | Name of the Student  |
|----------|----------|----------------------|
| 1        | 14PHP003 | Azad Sachin P        |
| 2        | 14PHP009 | Jency K              |
| 3        | 14PHP010 | Karthiga K           |
| 4        | 14PHP022 | Tamil VathanaA K     |
| 5        | 14PHP018 | K K Saranya          |
| 6        | 14PHP013 | Mallappa             |
| 7        | 14PHP021 | Sofia Jennefer       |
| 8        | 14PHP017 | Ruba N               |
| 9        | 14PHP008 | Hemalatha            |
| 10       | 14PHP002 | Archana              |
| 11       | 14PHP024 | Vinitha B            |
| 12       | 15PHP005 | Navaneethakrishnan R |
| 13       | 15PHP006 | Vedapradhap M        |
| 14       | 15PHP007 | Vijayan K            |

#### **Report on NET class**

Department of Physics organized a NET coaching class for M.Sc Physics students. The classes were handled by three of our faculties, namely Dr. B. Janarthanan& Mrs. Ambili Vipin after working hours. The classes commenced from 14.12.2015. 14 students were actively attended the class. The students are taught with important equations and topics necessary for NET. The session came to end on 2.3.2016.