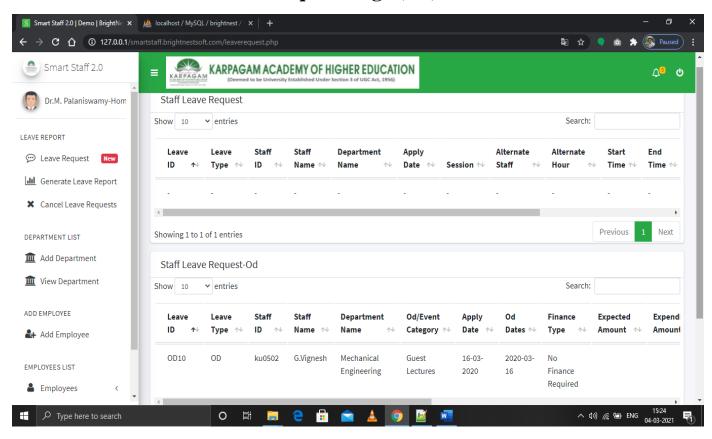

## **HoD Casual Leave Form Apply Page**



## **HoD Permission Apply Form Page**



## **HoD Apply OD/Medial Leave Form Page**



#### **HoD Leave Tracking Page**





## **Leave Request Showing Page In HoD page**



#### **View Staff Leave Report in HoD Dashboard**



#### View Staff Page In HoD Dashboard



## View Circular HoD Dashboard Page



## **Leave History Tracking In HoD Dashboard**



#### **Dean Dashboard**



## **Dean Casual Leave Apply Page**



## **Dean Permission Apply Page**



## **Dean OD/MEDICAL Leave Apply Page**



#### **Dean Leave Tracking Page**



## **Dean Leave History Page**



#### **Dean Leave Request Page**



#### Dean Leave Track Report (FASH, FoE, FoP, FoA)





## **Dean Circular View Page**



## Registrar Dashboad



#### Leave Request Page (All)



#### **Report Page Overall**





## **Cancel Leave Report**



#### **Add Department Page**



#### **Add Employee Page**



#### View Staff



#### **Send Circular Page**



#### **View Circular Page**