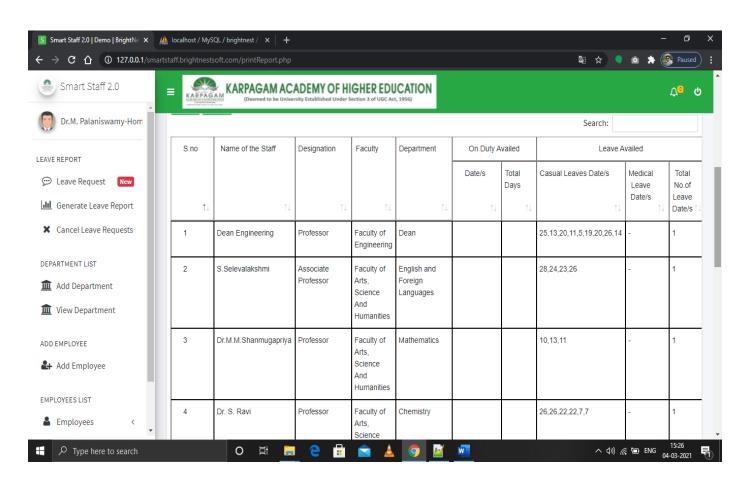

Page**



## **HoD Permission Apply Form Page**



## **HoD Apply OD/Medial Leave Form Page**



#### **HoD Leave Tracking Page**





## **Leave Request Showing Page In HoD page**



#### **View Staff Leave Report in HoD Dashboard**



#### View Staff Page In HoD Dashboard



## View Circular HoD Dashboard Page



## **Leave History Tracking In HoD Dashboard**



#### **Dean Dashboard**



## **Dean Casual Leave Apply Page**



## **Dean Permission Apply Page**



## **Dean OD/MEDICAL Leave Apply Page**



#### **Dean Leave Tracking Page**



## **Dean Leave History Page**



#### **Dean Leave Request Page**



#### Dean Leave Track Report (FASH, FoE, FoP, FoA)





## **Dean Circular View Page**



## Registrar Dashboad



#### Leave Request Page (All)



#### **Report Page Overall**





## **Cancel Leave Report**



#### **Add Department Page**



#### **Add Employee Page**



#### View Staff



#### **Send Circular Page**



#### **View Circular Page**