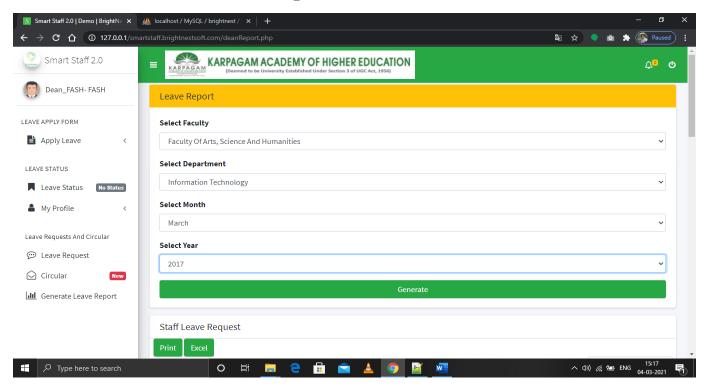

r Notification Page**



#### **Staff Leave History Report Page**



#### **HoD Dashboard**



## **HoD Casual Leave Form Apply Page**



## **HoD Permission Apply Form Page**



## **HoD Apply OD/Medial Leave Form Page**



#### **HoD Leave Tracking Page**





## **Leave Request Showing Page In HoD page**



#### **View Staff Leave Report in HoD Dashboard**



#### View Staff Page In HoD Dashboard



## View Circular HoD Dashboard Page



## **Leave History Tracking In HoD Dashboard**



#### **Dean Dashboard**



## **Dean Casual Leave Apply Page**



## **Dean Permission Apply Page**



## **Dean OD/MEDICAL Leave Apply Page**



#### **Dean Leave Tracking Page**



## **Dean Leave History Page**



#### **Dean Leave Request Page**



#### Dean Leave Track Report (FASH, FoE, FoP, FoA)





## **Dean Circular View Page**



## Registrar Dashboad



#### Leave Request Page (All)



#### **Report Page Overall**





## **Cancel Leave Report**



#### **Add Department Page**



#### **Add Employee Page**



#### View Staff



#### **Send Circular Page**



#### **View Circular Page**