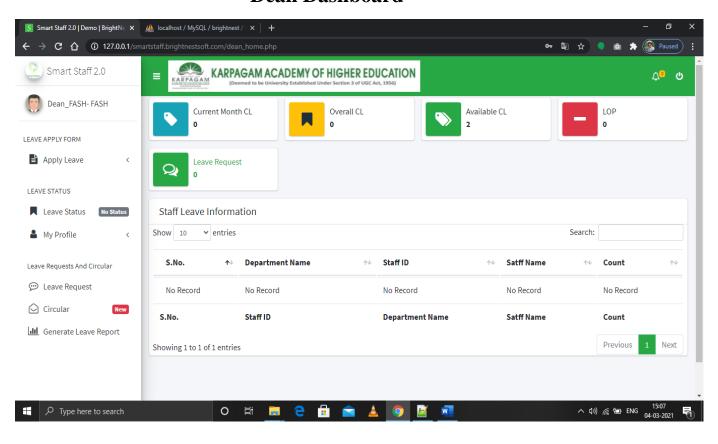

Ph.D student - Schedule/ Status of events



# **Login Page**



## **Staff Home Page**



## **Staff Casual Leave Form Apply Page**



## **Staff Permission Apply Form Page**



## **Staff Apply OD/Medial Leave Form Page**



#### **Staff Leave Tracking Page**





## **Circular Notification Page**



#### **Staff Leave History Report Page**



#### **HoD Dashboard**



## **HoD Casual Leave Form Apply Page**



## **HoD Permission Apply Form Page**



## **HoD Apply OD/Medial Leave Form Page**



#### **HoD Leave Tracking Page**





## **Leave Request Showing Page In HoD page**



#### **View Staff Leave Report in HoD Dashboard**



#### View Staff Page In HoD Dashboard



## View Circular HoD Dashboard Page



## **Leave History Tracking In HoD Dashboard**



#### **Dean Dashboard**



## **Dean Casual Leave Apply Page**



## **Dean Permission Apply Page**



## **Dean OD/MEDICAL Leave Apply Page**



#### **Dean Leave Tracking Page**



## **Dean Leave History Page**



#### **Dean Leave Request Page**



#### Dean Leave Track Report (FASH, FoE, FoP, FoA)





## **Dean Circular View Page**



## Registrar Dashboad



#### Leave Request Page (All)



#### **Report Page Overall**





## **Cancel Leave Report**



#### **Add Department Page**



#### **Add Employee Page**



#### View Staff



#### **Send Circular Page**



#### **View Circular Page**