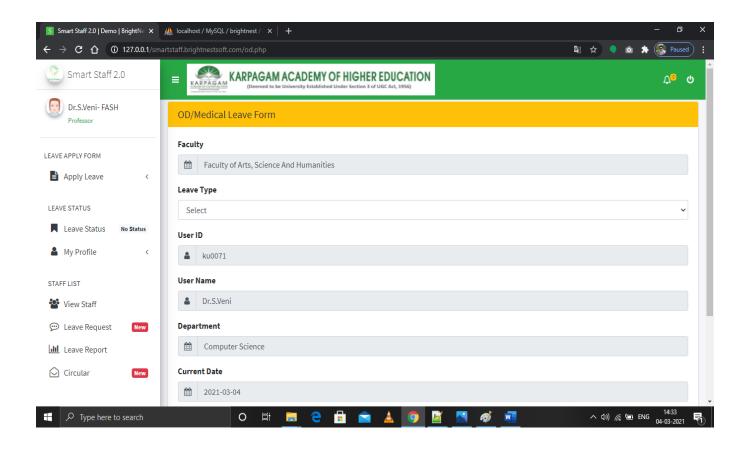

.in/

6.2.3 Implementation of e-governance in area of operation Screenshots of User Interfaces

#### 1 Administration

Academic Planner indicating batch, settings and Academic calendar



#### <u>Academic Administration - Paper code and Syllabus</u>



#### Ph.D Registration Communication



#### Ph.D student - Schedule/ Status of events



# **Login Page**



## **Staff Home Page**



## **Staff Casual Leave Form Apply Page**



## **Staff Permission Apply Form Page**



## **Staff Apply OD/Medial Leave Form Page**



#### **Staff Leave Tracking Page**





## **Circular Notification Page**



#### **Staff Leave History Report Page**



#### **HoD Dashboard**



## **HoD Casual Leave Form Apply Page**



## **HoD Permission Apply Form Page**



## **HoD Apply OD/Medial Leave Form Page**



#### **HoD Leave Tracking Page**





## **Leave Request Showing Page In HoD page**



#### **View Staff Leave Report in HoD Dashboard**



#### View Staff Page In HoD Dashboard



## View Circular HoD Dashboard Page



## **Leave History Tracking In HoD Dashboard**



#### **Dean Dashboard**



## **Dean Casual Leave Apply Page**



## **Dean Permission Apply Page**



## **Dean OD/MEDICAL Leave Apply Page**



#### **Dean Leave Tracking Page**



## **Dean Leave History Page**



#### **Dean Leave Request Page**



#### Dean Leave Track Report (FASH, FoE, FoP, FoA)





## **Dean Circular View Page**



## Registrar Dashboad



#### Leave Request Page (All)



#### **Report Page Overall**





## **Cancel Leave Report**



#### **Add Department Page**



#### **Add Employee Page**



#