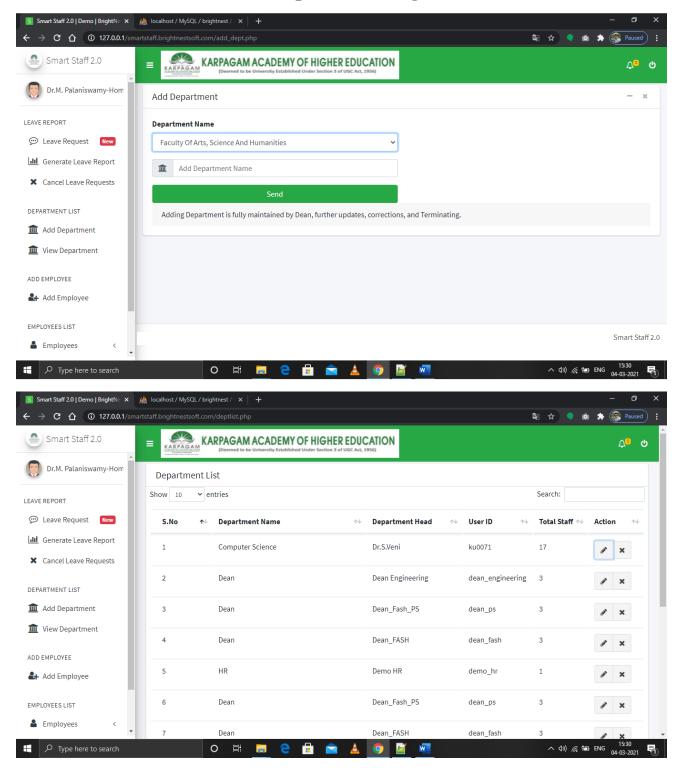

ply OD/Medial Leave Form Page**



#### **HoD Leave Tracking Page**





## **Leave Request Showing Page In HoD page**



#### **View Staff Leave Report in HoD Dashboard**



#### View Staff Page In HoD Dashboard



## View Circular HoD Dashboard Page



## **Leave History Tracking In HoD Dashboard**



#### **Dean Dashboard**



## **Dean Casual Leave Apply Page**



## **Dean Permission Apply Page**



## **Dean OD/MEDICAL Leave Apply Page**



#### **Dean Leave Tracking Page**



## **Dean Leave History Page**



#### **Dean Leave Request Page**



#### Dean Leave Track Report (FASH, FoE, FoP, FoA)





## **Dean Circular View Page**



## Registrar Dashboad



#### Leave Request Page (All)



#### **Report Page Overall**





## **Cancel Leave Report**



#### **Add Department Page**



#### **Add Employee Page**



#### View Staff



#### **Send Circular Page**



#### **View Circular Page**