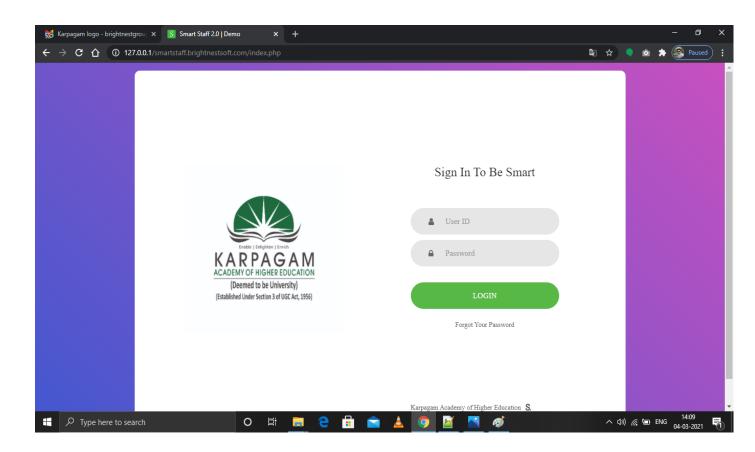

# KARPAGAM ACADEMY OF HIGHER EDUCATION



#### **Deemed to be University**

Established Under Section 3 of UGC Act, 1956

COIMBATORE – 641 021, Tamil Nadu, India. +91-422-2980011-14

Email: info@kahedu.edu.in, vc@kahedu.edu.in, registrar@kahedu.edu.in

https://kahedu.edu.in/

6.2.3 Implementation of e-governance in area of operation Screenshots of User Interfaces

#### 1 Administration

Academic Planner indicating batch, settings and Academic calendar



#### <u>Academic Administration - Paper code and Syllabus</u>



#### Ph.D Registration Communication



#### Ph.D student - Schedule/ Status of events



# **Login Page**



## **Staff Home Page**



## **Staff Casual Leave Form Apply Page**



## **Staff Permission Apply Form Page**



## **Staff Apply OD/Medial Leave Form Page**



#### **Staff Leave Tracking Page**





## **Circular Notification Page**



#### **Staff Leave History Report Page**



#### **HoD Dashboard**



## **HoD Casual Leave Form Apply Page**



## **HoD Permission Apply Form Page**



## **HoD Apply OD/Medial Leave Form Page**



#### **HoD Leave Tracking Page**





## **Leave Request Showing Page In HoD page**



#### **View Staff Leave Report in HoD Dashboard**



#### View Staff Page In HoD Dashboard



## View Circular HoD Dashboard Page



## **Leave History Tracking In HoD Dashboard**



#### **Dean Dashboard**



## **Dean Casual Leave Apply Page**



## **Dean Permission Ap