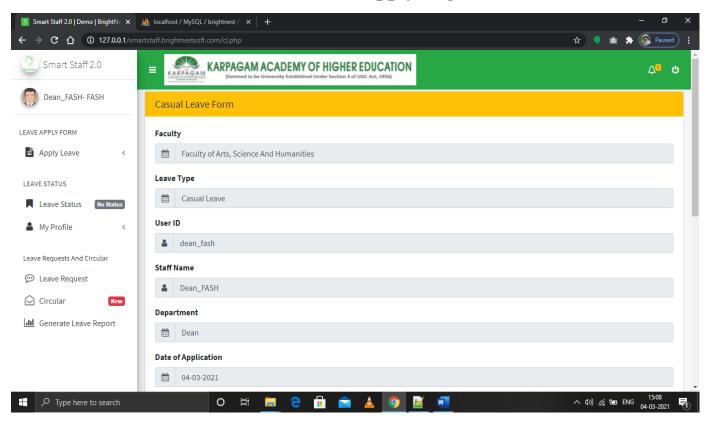

nts



# **Login Page**



## **Staff Home Page**



## **Staff Casual Leave Form Apply Page**



## **Staff Permission Apply Form Page**



## **Staff Apply OD/Medial Leave Form Page**



#### **Staff Leave Tracking Page**





## **Circular Notification Page**



#### **Staff Leave History Report Page**



#### **HoD Dashboard**



## **HoD Casual Leave Form Apply Page**



## **HoD Permission Apply Form Page**



## **HoD Apply OD/Medial Leave Form Page**



#### **HoD Leave Tracking Page**





## **Leave Request Showing Page In HoD page**



#### **View Staff Leave Report in HoD Dashboard**



#### View Staff Page In HoD Dashboard



## View Circular HoD Dashboard Page



## **Leave History Tracking In HoD Dashboard**



#### **Dean Dashboard**



## **Dean Casual Leave Apply Page**



## **Dean Permission Apply Page**



## **Dean OD/MEDICAL Leave Apply Page**



#### **Dean Leave Tracking Page**



## **Dean Leave History Page**



#### **Dean Leave Request Page**



#### Dean Leave Track Report (FASH, FoE, FoP, FoA)





## **Dean Circular View Page**



## Registrar Dashboad



#### Leave Request Page (All)



#### **Report Page Overall**





## **Cancel Leave Report**



#### **Add Department Page**



#### **Add Employee Page**



#### View Staff



#### **Send Circular Page**



#### **View Circular Page**