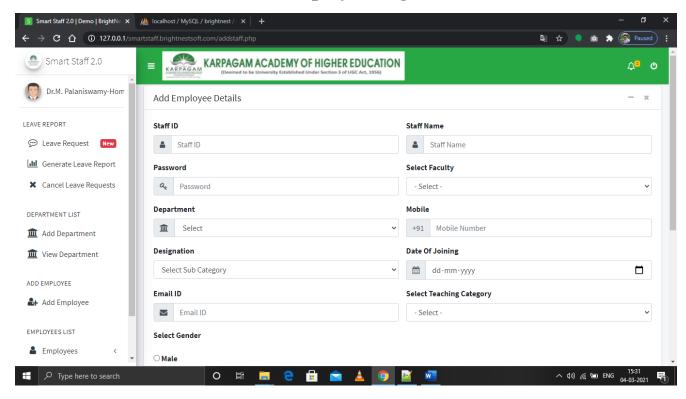

*



#### **HoD Leave Tracking Page**





## **Leave Request Showing Page In HoD page**



#### **View Staff Leave Report in HoD Dashboard**



#### View Staff Page In HoD Dashboard



## View Circular HoD Dashboard Page



## **Leave History Tracking In HoD Dashboard**



#### **Dean Dashboard**



## **Dean Casual Leave Apply Page**



## **Dean Permission Apply Page**



## **Dean OD/MEDICAL Leave Apply Page**



#### **Dean Leave Tracking Page**



## **Dean Leave History Page**



#### **Dean Leave Request Page**



#### Dean Leave Track Report (FASH, FoE, FoP, FoA)





## **Dean Circular View Page**



## Registrar Dashboad



#### Leave Request Page (All)



#### **Report Page Overall**





## **Cancel Leave Report**



#### **Add Department Page**



#### **Add Employee Page**



#### View Staff



#### **Send Circular Page**



#### **View Circular Page**