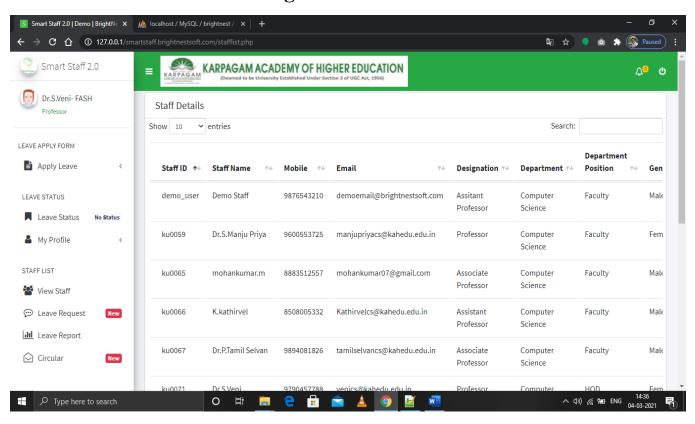

dar



#### <u>Academic Administration - Paper code and Syllabus</u>



#### Ph.D Registration Communication



#### Ph.D student - Schedule/ Status of events



# **Login Page**



## **Staff Home Page**



## **Staff Casual Leave Form Apply Page**



## **Staff Permission Apply Form Page**



## **Staff Apply OD/Medial Leave Form Page**



#### **Staff Leave Tracking Page**





## **Circular Notification Page**



#### **Staff Leave History Report Page**



#### **HoD Dashboard**



## **HoD Casual Leave Form Apply Page**



## **HoD Permission Apply Form Page**



## **HoD Apply OD/Medial Leave Form Page**



#### **HoD Leave Tracking Page**





## **Leave Request Showing Page In HoD page**



#### **View Staff Leave Report in HoD Dashboard**



#### View Staff Page In HoD Dashboard



## View Circular HoD Dashboard Page



## **Leave History Tracking In HoD Dashboard**



#### **Dean Dashboard**



## **Dean Casual Leave Apply Page**



## **Dean Permission Apply Page**



## **Dean OD/MEDICAL Leave Apply Page**



#### **Dean Leave Tracking Page**



## **Dean Leave History Page**



#### **Dean Leave Request Page**



#### Dean Leave Track Report (FASH, FoE, FoP, FoA)





## **Dean Circular View Page**



## Registrar Dashboad



#### Leave Request Page (All)



#### **Report Page Overall**





## **Cancel Leave Report**



#### **Add Department Page**



#### **Add Employee Page**



#### View Staff



#### **Send Circular Page**



#### **View Circular Page**