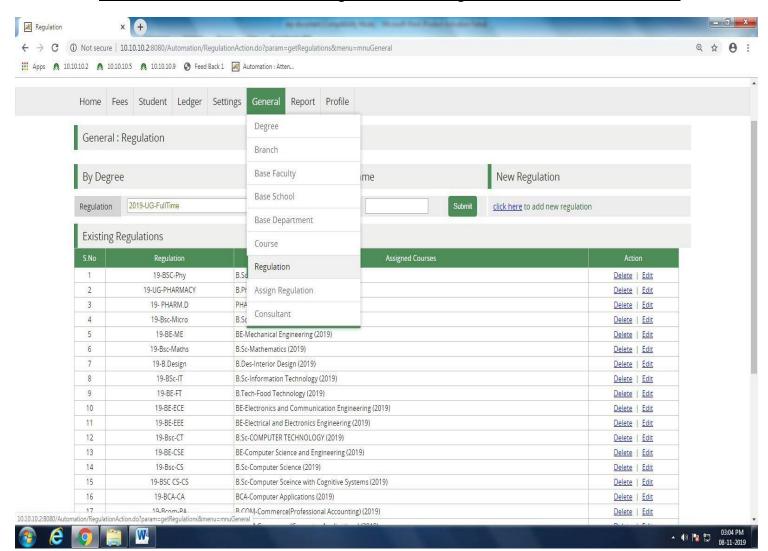

#### 1 Administration

Academic Planner indicating batch, settings and Academic calendar

#### <u>Academic Administration - Paper code and Syllabus</u>