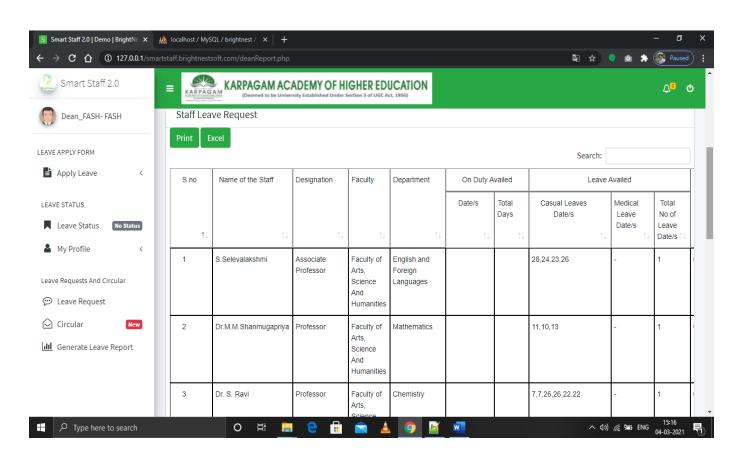

Notification Page**



#### **Staff Leave History Report Page**



#### **HoD Dashboard**



## **HoD Casual Leave Form Apply Page**



## **HoD Permission Apply Form Page**



## **HoD Apply OD/Medial Leave Form Page**



#### **HoD Leave Tracking Page**





## **Leave Request Showing Page In HoD page**



#### **View Staff Leave Report in HoD Dashboard**



#### View Staff Page In HoD Dashboard



## View Circular HoD Dashboard Page



## **Leave History Tracking In HoD Dashboard**



#### **Dean Dashboard**



## **Dean Casual Leave Apply Page**



## **Dean Permission Apply Page**



## **Dean OD/MEDICAL Leave Apply Page**



#### **Dean Leave Tracking Page**



## **Dean Leave History Page**



#### **Dean Leave Request Page**



#### Dean Leave Track Report (FASH, FoE, FoP, FoA)





## **Dean Circular View Page**



## Registrar Dashboad



#### Leave Request Page (All)



#### **Report Page Overall**





## **Cancel Leave Report**



#### **Add Department Page**



#### **Add Employee Page**



#### View Staff



#### **Send Circular Page**



#### **View Circular Page**