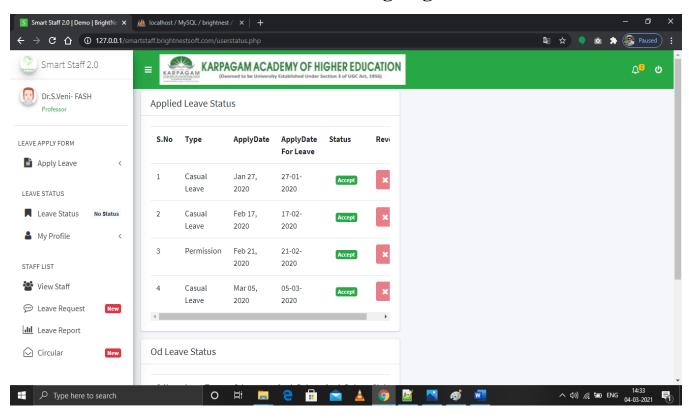

rnance in area of operation Screenshots of User Interfaces

#### 1 Administration

Academic Planner indicating batch, settings and Academic calendar



#### <u>Academic Administration - Paper code and Syllabus</u>



#### Ph.D Registration Communication



#### Ph.D student - Schedule/ Status of events



# **Login Page**



## **Staff Home Page**



## **Staff Casual Leave Form Apply Page**



## **Staff Permission Apply Form Page**



## **Staff Apply OD/Medial Leave Form Page**



#### **Staff Leave Tracking Page**





## **Circular Notification Page**



#### **Staff Leave History Report Page**



#### **HoD Dashboard**



## **HoD Casual Leave Form Apply Page**



## **HoD Permission Apply Form Page**



## **HoD Apply OD/Medial Leave Form Page**



#### **HoD Leave Tracking Page**





## **Leave Request Showing Page In HoD page**



#### **View Staff Leave Report in HoD Dashboard**



#### View Staff Page In HoD Dashboard



## View Circular HoD Dashboard Page



## **Leave History Tracking In HoD Dashboard**



#### **Dean Dashboard**



## **Dean Casual Leave Apply Page**



## **Dean Permission Apply Page**



## **Dean OD/MEDICAL Leave Apply Page**



#### **Dean Leave Tracking Page**



## **Dean Leave History Page**



#### **Dean Leave Request Page**



#### Dean Leave Track Report (FASH, FoE, FoP, FoA)





## **Dean Circular View Page**



## Registrar Dashboad



#### Leave Request Page (All)



#### **Report Page Overall**





## **Cancel Leave Report**



#### **Add Department Page**



#### **Add Employee Page**



#### View Staff



#### **Send Circul