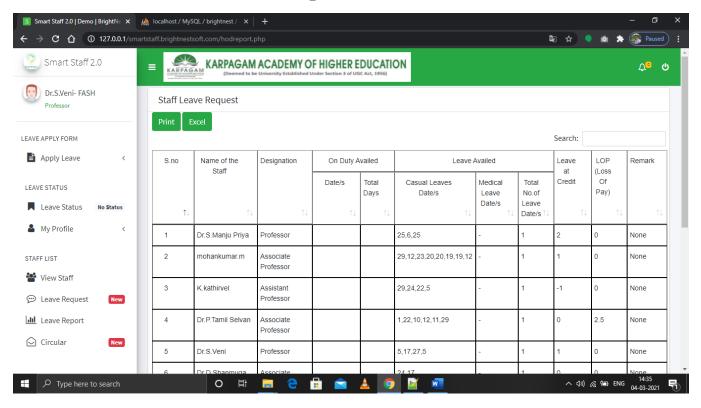

cating batch, settings and Academic calendar



#### <u>Academic Administration - Paper code and Syllabus</u>



#### Ph.D Registration Communication



#### Ph.D student - Schedule/ Status of events



# **Login Page**



## **Staff Home Page**



## **Staff Casual Leave Form Apply Page**



## **Staff Permission Apply Form Page**



## **Staff Apply OD/Medial Leave Form Page**



#### **Staff Leave Tracking Page**





## **Circular Notification Page**



#### **Staff Leave History Report Page**



#### **HoD Dashboard**



## **HoD Casual Leave Form Apply Page**



## **HoD Permission Apply Form Page**



## **HoD Apply OD/Medial Leave Form Page**



#### **HoD Leave Tracking Page**





## **Leave Request Showing Page In HoD page**



#### **View Staff Leave Report in HoD Dashboard**



#### View Staff Page In HoD Dashboard



## View Circular HoD Dashboard Page



## **Leave History Tracking In HoD Dashboard**



#### **Dean Dashboard**



## **Dean Casual Leave Apply Page**



## **Dean Permission Apply Page**



## **Dean OD/MEDICAL Leave Apply Page**



#### **Dean Leave Tracking Page**



## **Dean Leave History Page**



#### **Dean Leave Request Page**



#### Dean Leave Track Report (FASH, FoE, FoP, FoA)





## **Dean Circular View Page**



## Registrar Dashboad



#### Leave Request Page (All)



#### **Report Page Overall**





## **Cancel Leave Report**



#### **Add Department Page**



#### **Add Employee Page**



#### View Staff



#### **Send Circular Page**



#### **View Circular Page**