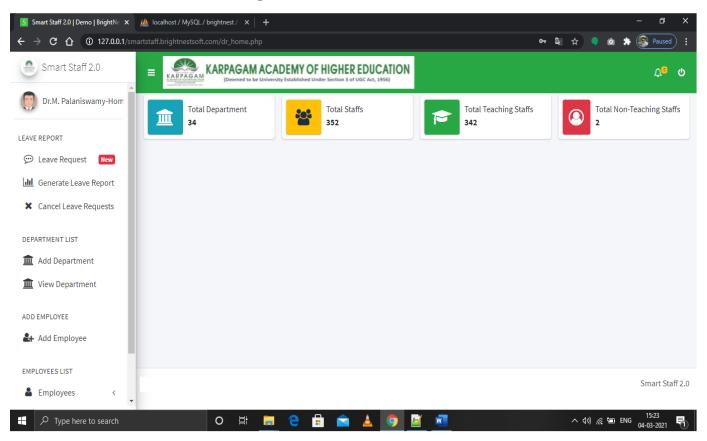

ge**



#### **HoD Dashboard**



## **HoD Casual Leave Form Apply Page**



## **HoD Permission Apply Form Page**



## **HoD Apply OD/Medial Leave Form Page**



#### **HoD Leave Tracking Page**





## **Leave Request Showing Page In HoD page**



#### **View Staff Leave Report in HoD Dashboard**



#### View Staff Page In HoD Dashboard



## View Circular HoD Dashboard Page



## **Leave History Tracking In HoD Dashboard**



#### **Dean Dashboard**



## **Dean Casual Leave Apply Page**



## **Dean Permission Apply Page**



## **Dean OD/MEDICAL Leave Apply Page**



#### **Dean Leave Tracking Page**



## **Dean Leave History Page**



#### **Dean Leave Request Page**



#### Dean Leave Track Report (FASH, FoE, FoP, FoA)





## **Dean Circular View Page**



## Registrar Dashboad



#### Leave Request Page (All)



#### **Report Page Overall**





## **Cancel Leave Report**



#### **Add Department Page**



#### **Add Employee Page**



#### View Staff



#### **Send Circular Page**



#### **View Circular Page**