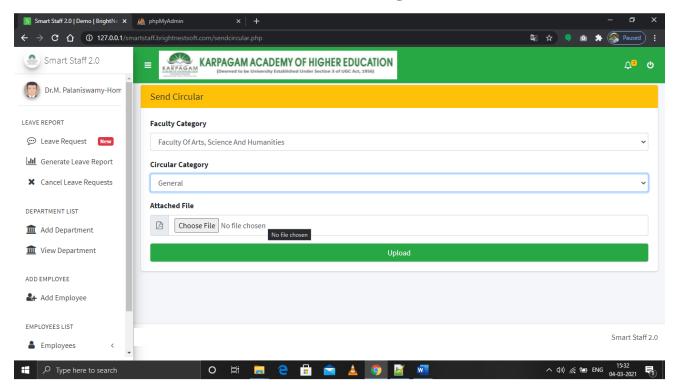

ave Request Showing Page In HoD page**



#### **View Staff Leave Report in HoD Dashboard**



#### View Staff Page In HoD Dashboard



## View Circular HoD Dashboard Page



## **Leave History Tracking In HoD Dashboard**



#### **Dean Dashboard**



## **Dean Casual Leave Apply Page**



## **Dean Permission Apply Page**



## **Dean OD/MEDICAL Leave Apply Page**



#### **Dean Leave Tracking Page**



## **Dean Leave History Page**



#### **Dean Leave Request Page**



#### Dean Leave Track Report (FASH, FoE, FoP, FoA)





## **Dean Circular View Page**



## Registrar Dashboad



#### Leave Request Page (All)



#### **Report Page Overall**





## **Cancel Leave Report**



#### **Add Department Page**



#### **Add Employee Page**



#### View Staff



#### **Send Circular Page**



#### **View Circular Page**