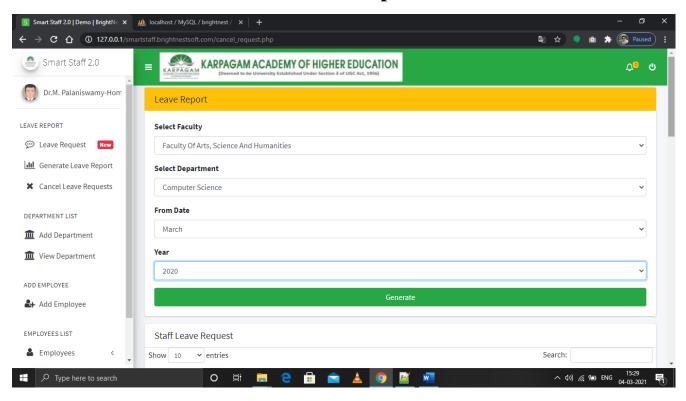

Apply Form Page**



## **HoD Apply OD/Medial Leave Form Page**



#### **HoD Leave Tracking Page**





## **Leave Request Showing Page In HoD page**



#### **View Staff Leave Report in HoD Dashboard**



#### View Staff Page In HoD Dashboard



## View Circular HoD Dashboard Page



## **Leave History Tracking In HoD Dashboard**



#### **Dean Dashboard**



## **Dean Casual Leave Apply Page**



## **Dean Permission Apply Page**



## **Dean OD/MEDICAL Leave Apply Page**



#### **Dean Leave Tracking Page**



## **Dean Leave History Page**



#### **Dean Leave Request Page**



#### Dean Leave Track Report (FASH, FoE, FoP, FoA)





## **Dean Circular View Page**



## Registrar Dashboad



#### Leave Request Page (All)



#### **Report Page Overall**





## **Cancel Leave Report**



#### **Add Department Page**



#### **Add Employee Page**



#### View Staff



#### **Send Circular Page**



#### **View Circular Page**