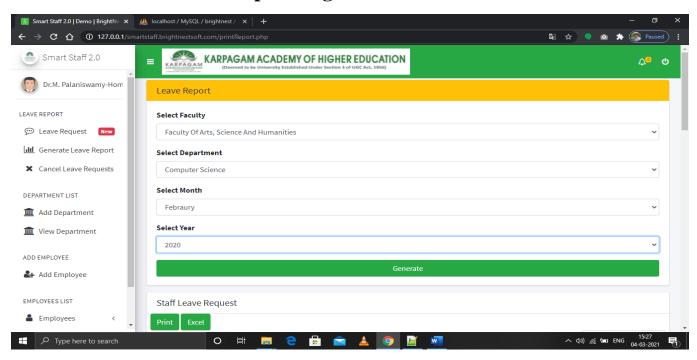

y Page**



## **HoD Permission Apply Form Page**



## **HoD Apply OD/Medial Leave Form Page**



#### **HoD Leave Tracking Page**





## **Leave Request Showing Page In HoD page**



#### **View Staff Leave Report in HoD Dashboard**



#### View Staff Page In HoD Dashboard



## View Circular HoD Dashboard Page



## **Leave History Tracking In HoD Dashboard**



#### **Dean Dashboard**



## **Dean Casual Leave Apply Page**



## **Dean Permission Apply Page**



## **Dean OD/MEDICAL Leave Apply Page**



#### **Dean Leave Tracking Page**



## **Dean Leave History Page**



#### **Dean Leave Request Page**



#### Dean Leave Track Report (FASH, FoE, FoP, FoA)





## **Dean Circular View Page**



## Registrar Dashboad



#### Leave Request Page (All)



#### **Report Page Overall**





## **Cancel Leave Report**



#### **Add Department Page**



#### **Add Employee Page**



#### View Staff



#### **Send Circular Page**



#### **View Circular Page**