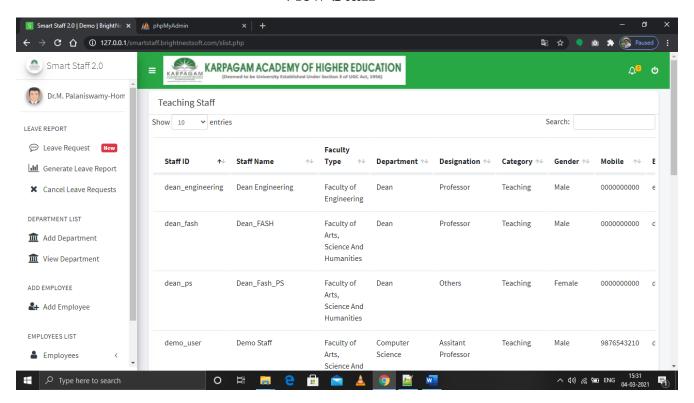

ve Tracking Page**





## **Leave Request Showing Page In HoD page**



#### **View Staff Leave Report in HoD Dashboard**



#### View Staff Page In HoD Dashboard



## View Circular HoD Dashboard Page



## **Leave History Tracking In HoD Dashboard**



#### **Dean Dashboard**



## **Dean Casual Leave Apply Page**



## **Dean Permission Apply Page**



## **Dean OD/MEDICAL Leave Apply Page**



#### **Dean Leave Tracking Page**



## **Dean Leave History Page**



#### **Dean Leave Request Page**



#### Dean Leave Track Report (FASH, FoE, FoP, FoA)





## **Dean Circular View Page**



## Registrar Dashboad



#### Leave Request Page (All)



#### **Report Page Overall**





## **Cancel Leave Report**



#### **Add Department Page**



#### **Add Employee Page**



#### View Staff



#### **Send Circular Page**



#### **View Circular Page**