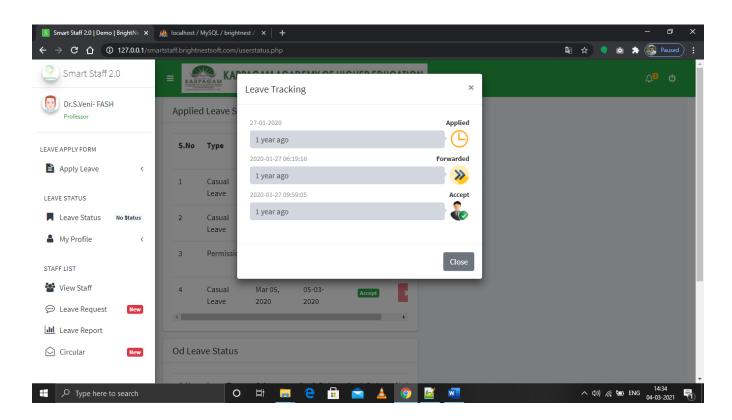

ance in area of operation Screenshots of User Interfaces

#### 1 Administration

Academic Planner indicating batch, settings and Academic calendar



#### <u>Academic Administration - Paper code and Syllabus</u>



#### Ph.D Registration Communication



#### Ph.D student - Schedule/ Status of events



# **Login Page**



## **Staff Home Page**



## **Staff Casual Leave Form Apply Page**



## **Staff Permission Apply Form Page**



## **Staff Apply OD/Medial Leave Form Page**



#### **Staff Leave Tracking Page**





## **Circular Notification Page**



#### **Staff Leave History Report Page**



#### **HoD Dashboard**



## **HoD Casual Leave Form Apply Page**



## **HoD Permission Apply Form Page**



## **HoD Apply OD/Medial Leave Form Page**



#### **HoD Leave Tracking Page**





## **Leave Request Showing Page In HoD page**



#### **View Staff Leave Report in HoD Dashboard**



#### View Staff Page In HoD Dashboard



## View Circular HoD Dashboard Page



## **Leave History Tracking In HoD Dashboard**



#### **Dean Dashboard**



## **Dean Casual Leave Apply Page**



## **Dean Permission Apply Page**



## **Dean OD/MEDICAL Leave Apply Page**



#### **Dean Leave Tracking Page**



## **Dean Leave History Page**



#### **Dean Leave Request Page**



#### Dean Leave Track Report (FASH, FoE, FoP, FoA)





## **Dean Circular View Page**



## Registrar Dashboad



#### Leave Request Page (All)



#### **Report Page Overall**





## **Cancel Leave Report**



#### **Add Department Page**



#### **Add Employee Page**



#### View Staff



#### **Send Circular