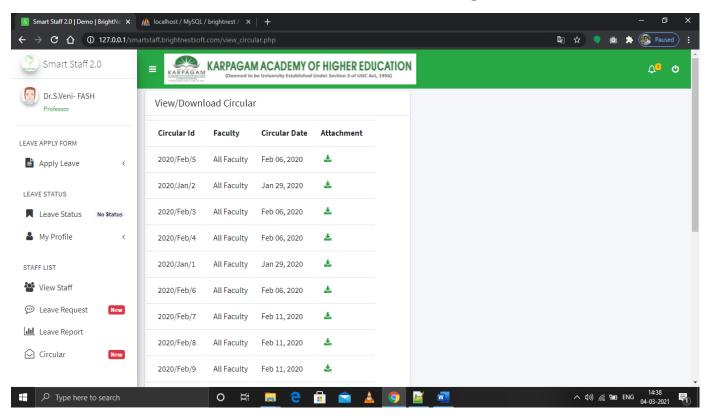

- Paper code and Syllabus</u>



#### Ph.D Registration Communication



#### Ph.D student - Schedule/ Status of events



# **Login Page**



## **Staff Home Page**



## **Staff Casual Leave Form Apply Page**



## **Staff Permission Apply Form Page**



## **Staff Apply OD/Medial Leave Form Page**



#### **Staff Leave Tracking Page**





## **Circular Notification Page**



#### **Staff Leave History Report Page**



#### **HoD Dashboard**



## **HoD Casual Leave Form Apply Page**



## **HoD Permission Apply Form Page**



## **HoD Apply OD/Medial Leave Form Page**



#### **HoD Leave Tracking Page**





## **Leave Request Showing Page In HoD page**



#### **View Staff Leave Report in HoD Dashboard**



#### View Staff Page In HoD Dashboard



## View Circular HoD Dashboard Page



## **Leave History Tracking In HoD Dashboard**



#### **Dean Dashboard**



## **Dean Casual Leave Apply Page**



## **Dean Permission Apply Page**



## **Dean OD/MEDICAL Leave Apply Page**



#### **Dean Leave Tracking Page**



## **Dean Leave History Page**



#### **Dean Leave Request Page**



#### Dean Leave Track Report (FASH, FoE, FoP, FoA)





## **Dean Circular View Page**



## Registrar Dashboad



#### Leave Request Page (All)



#### **Report Page Overall**





## **Cancel Leave Report**



#### **Add Department Page**



#### **Add Employee Page**



#### View Staff



#### **Send Circular Page**



#### **View Circular Page**