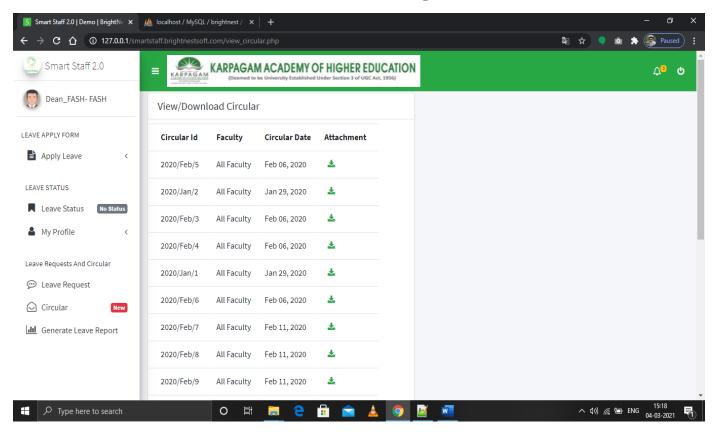

f Leave History Report Page**



#### **HoD Dashboard**



## **HoD Casual Leave Form Apply Page**



## **HoD Permission Apply Form Page**



## **HoD Apply OD/Medial Leave Form Page**



#### **HoD Leave Tracking Page**





## **Leave Request Showing Page In HoD page**



#### **View Staff Leave Report in HoD Dashboard**



#### View Staff Page In HoD Dashboard



## View Circular HoD Dashboard Page



## **Leave History Tracking In HoD Dashboard**



#### **Dean Dashboard**



## **Dean Casual Leave Apply Page**



## **Dean Permission Apply Page**



## **Dean OD/MEDICAL Leave Apply Page**



#### **Dean Leave Tracking Page**



## **Dean Leave History Page**



#### **Dean Leave Request Page**



#### Dean Leave Track Report (FASH, FoE, FoP, FoA)





## **Dean Circular View Page**



## Registrar Dashboad



#### Leave Request Page (All)



#### **Report Page Overall**





## **Cancel Leave Report**



#### **Add Department Page**



#### **Add Employee Page**



#### View Staff



#### **Send Circular Page**



#### **View Circular Page**