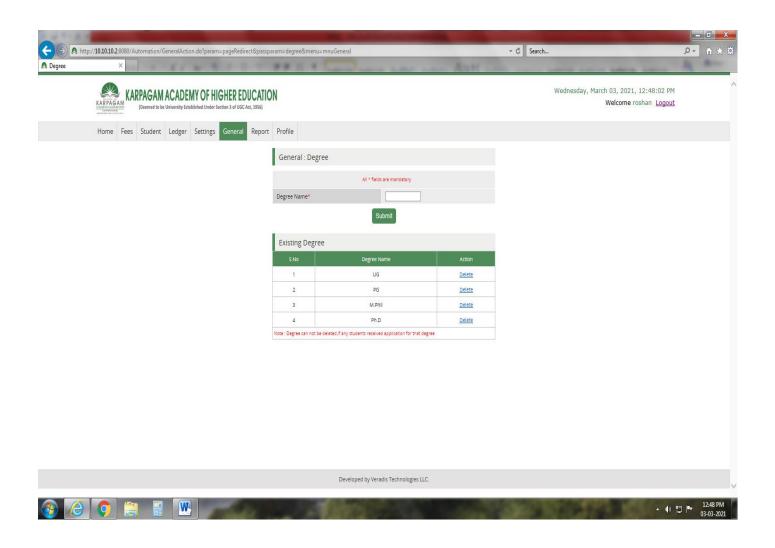

# 3. Student Admission and Support

# STUDENTS DETAILS





# **APPLICATION FORM**



## APPLICATION CONFIRMATION



## PRINT APPLICATION



## E-CAMPUS PORTAL ADMISSION DAILY STATUS PROGRAMME WISE



## E-CAMPUS - CLASS ATTENDANCE



## STUDENT'S ATTENDANCE REPORT GENERATION



## STUDENT STRENGTH REPORT



## STUDENT PROFILE



## STUDENTS LIST COURSE WISE



## STUDENTS TRANSFER CERTIFICATE



## TRANSFER CERTIFICATE DUPLICATE



## STUDENT ROLL NUMBER GENERATION



# STUDENT PHOTO UPLOAD



# **EXISTING DEGREES**



## **EXISTING BRANCHES**



# **EXISTING FACULTY**



## **EXISTING COURSES**



## **EXISTING REGULATION**



# **EXISTING CONSULTANTS**