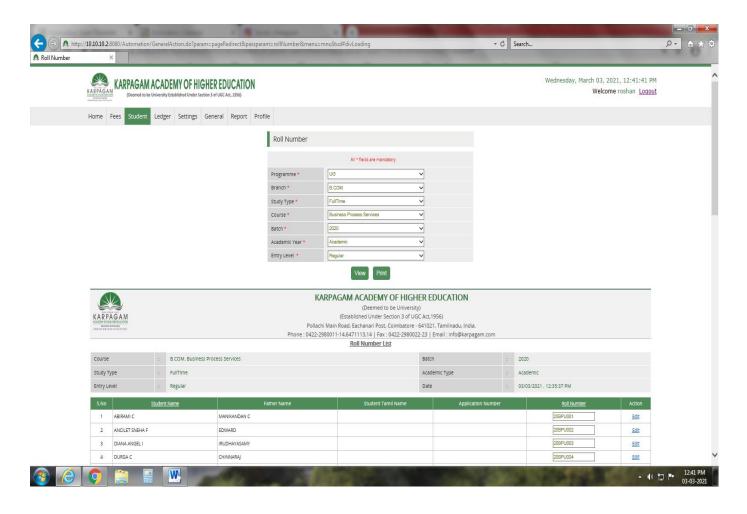

# 3. Student Admission and Support

# STUDENTS DETAILS





# **APPLICATION FORM**



## APPLICATION CONFIRMATION



## PRINT APPLICATION



## E-CAMPUS PORTAL ADMISSION DAILY STATUS PROGRAMME WISE



## E-CAMPUS - CLASS ATTENDANCE



## STUDENT'S ATTENDANCE REPORT GENERATION



## STUDENT STRENGTH REPORT



## STUDENT PROFILE



## STUDENTS LIST COURSE WISE



## STUDENTS TRANSFER CERTIFICATE



## TRANSFER CERTIFICATE DUPLICATE



## STUDENT ROLL NUMBER GENERATION



# STUDENT PHOTO UPLOAD



# **EXISTING DEGREES**



## **EXISTING BRANCHES**



# **EXISTING FACULTY**



## **EXISTING COURSES**



## **EXISTING REGULATION**



# **EXISTING CONSULTANTS**