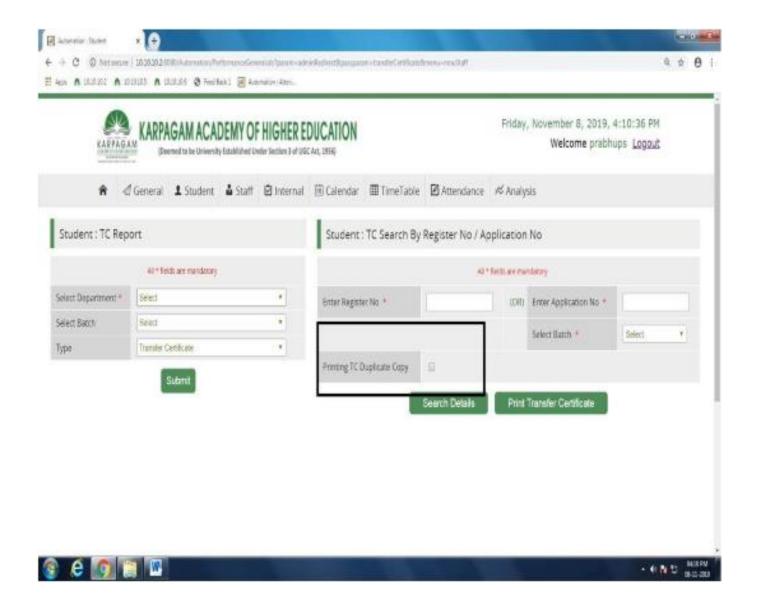

# 3. Student Admission and Support

# STUDENTS DETAILS





# **APPLICATION FORM**



## APPLICATION CONFIRMATION



## PRINT APPLICATION



## E-CAMPUS PORTAL ADMISSION DAILY STATUS PROGRAMME WISE



## E-CAMPUS - CLASS ATTENDANCE



## STUDENT'S ATTENDANCE REPORT GENERATION



## STUDENT STRENGTH REPORT



## STUDENT PROFILE



## STUDENTS LIST COURSE WISE



## STUDENTS TRANSFER CERTIFICATE



## TRANSFER CERTIFICATE DUPLICATE



## STUDENT ROLL NUMBER GENERATION



# STUDENT PHOTO UPLOAD



# **EXISTING DEGREES**



## **EXISTING BRANCHES**



# **EXISTING FACULTY**



## **EXISTING COURSES**



## **EXISTING REGULATION**



# **EXISTING CONSULTANTS**