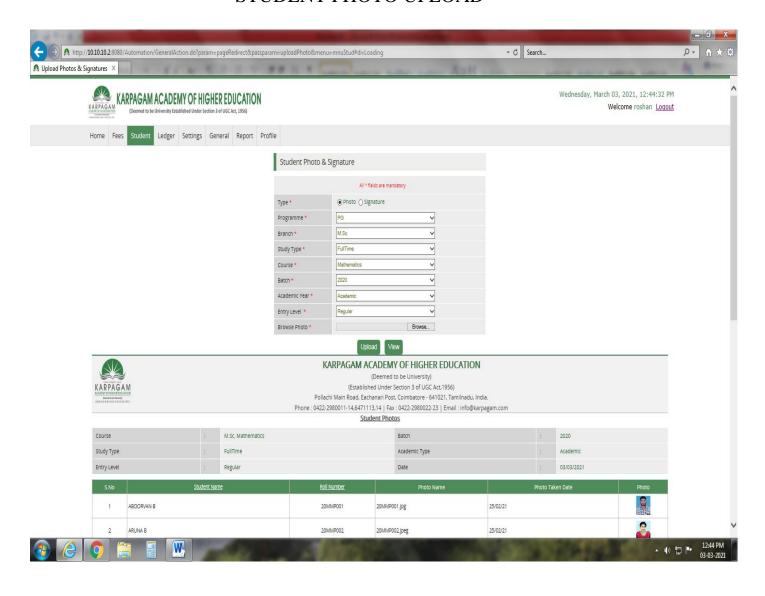

# 3. Student Admission and Support

# STUDENTS DETAILS





# **APPLICATION FORM**



## APPLICATION CONFIRMATION



## PRINT APPLICATION



## E-CAMPUS PORTAL ADMISSION DAILY STATUS PROGRAMME WISE



## E-CAMPUS - CLASS ATTENDANCE



## STUDENT'S ATTENDANCE REPORT GENERATION



## STUDENT STRENGTH REPORT



## STUDENT PROFILE



## STUDENTS LIST COURSE WISE



## STUDENTS TRANSFER CERTIFICATE



## TRANSFER CERTIFICATE DUPLICATE



## STUDENT ROLL NUMBER GENERATION



# STUDENT PHOTO UPLOAD



# **EXISTING DEGREES**



## **EXISTING BRANCHES**



# **EXISTING FACULTY**



## **EXISTING COURSES**



## **EXISTING REGULATION**



# **EXISTING CONSULTANTS**