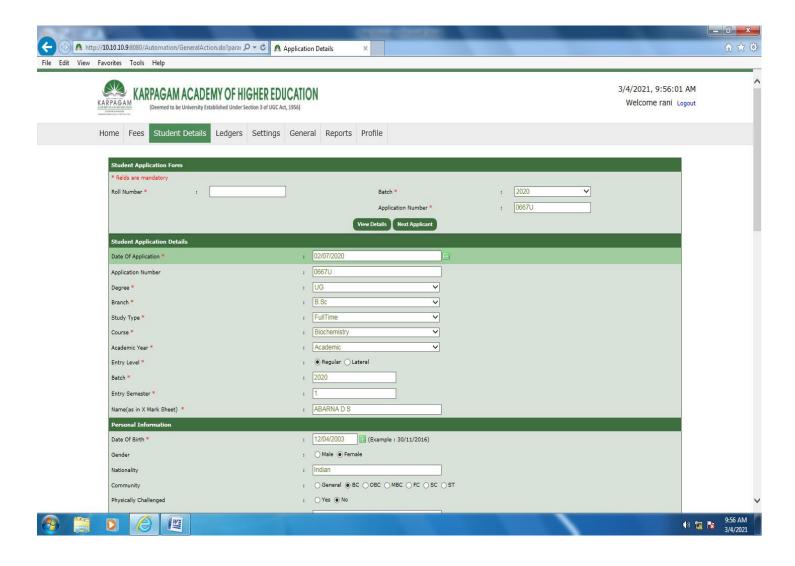

# 3. Student Admission and Support

# STUDENTS DETAILS





# **APPLICATION FORM**



## APPLICATION CONFIRMATION



## PRINT APPLICATION



## E-CAMPUS PORTAL ADMISSION DAILY STATUS PROGRAMME WISE



## E-CAMPUS - CLASS ATTENDANCE



## STUDENT'S ATTENDANCE REPORT GENERATION



## STUDENT STRENGTH REPORT



## STUDENT PROFILE



## STUDENTS LIST COURSE WISE



## STUDENTS TRANSFER CERTIFICATE



## TRANSFER CERTIFICATE DUPLICATE



## STUDENT ROLL NUMBER GENERATION



# STUDENT PHOTO UPLOAD



# **EXISTING DEGREES**



## **EXISTING BRANCHES**



# **EXISTING FACULTY**



## **EXISTING COURSES**



## **EXISTING REGULATION**



# **EXISTING CONSULTANTS**