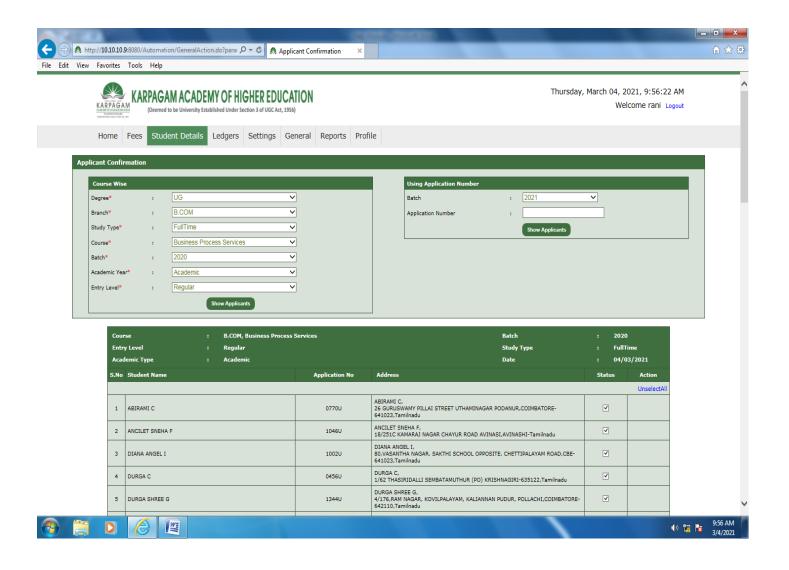

# 3. Student Admission and Support

# STUDENTS DETAILS





# **APPLICATION FORM**



## APPLICATION CONFIRMATION



## PRINT APPLICATION



## E-CAMPUS PORTAL ADMISSION DAILY STATUS PROGRAMME WISE



## E-CAMPUS - CLASS ATTENDANCE



## STUDENT'S ATTENDANCE REPORT GENERATION



## STUDENT STRENGTH REPORT



## STUDENT PROFILE



## STUDENTS LIST COURSE WISE



## STUDENTS TRANSFER CERTIFICATE



## TRANSFER CERTIFICATE DUPLICATE



## STUDENT ROLL NUMBER GENERATION



# STUDENT PHOTO UPLOAD



# **EXISTING DEGREES**



## **EXISTING BRANCHES**



# **EXISTING FACULTY**



## **EXISTING COURSES**



## **EXISTING REGULATION**



# **EXISTING CONSULTANTS**