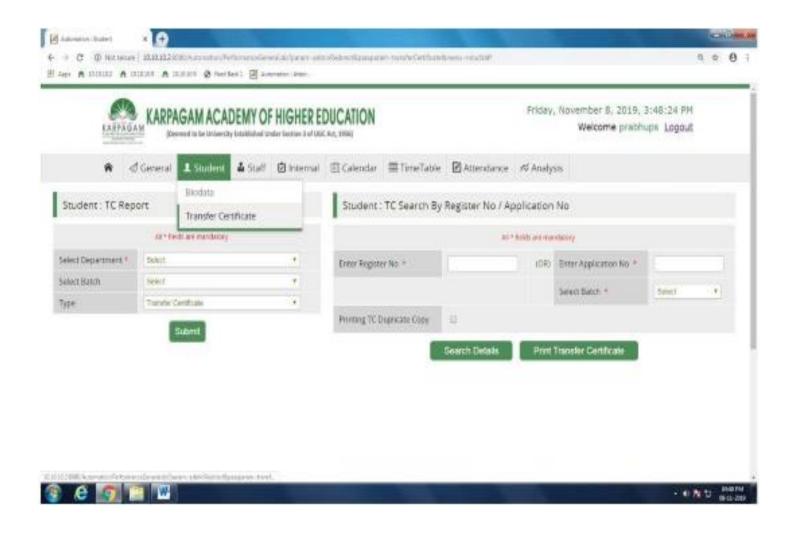

# 3. Student Admission and Support

# STUDENTS DETAILS





# **APPLICATION FORM**



## APPLICATION CONFIRMATION



## PRINT APPLICATION



## E-CAMPUS PORTAL ADMISSION DAILY STATUS PROGRAMME WISE



## E-CAMPUS - CLASS ATTENDANCE



## STUDENT'S ATTENDANCE REPORT GENERATION



## STUDENT STRENGTH REPORT



## STUDENT PROFILE



## STUDENTS LIST COURSE WISE



## STUDENTS TRANSFER CERTIFICATE



## TRANSFER CERTIFICATE DUPLICATE



## STUDENT ROLL NUMBER GENERATION



# STUDENT PHOTO UPLOAD



# **EXISTING DEGREES**



## **EXISTING BRANCHES**



# **EXISTING FACULTY**



## **EXISTING COURSES**



## **EXISTING REGULATION**



# **EXISTING CONSULTANTS**