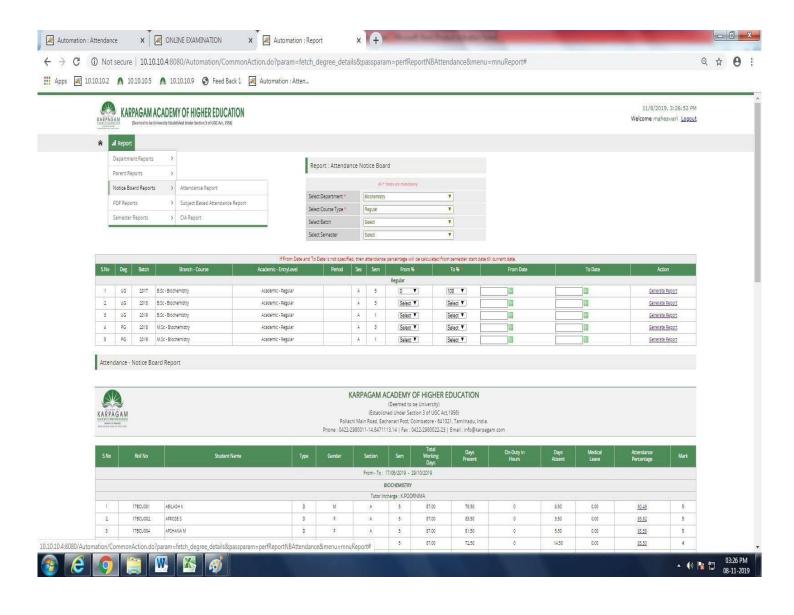

# 3. Student Admission and Support

# STUDENTS DETAILS





# **APPLICATION FORM**



## APPLICATION CONFIRMATION



## PRINT APPLICATION



## E-CAMPUS PORTAL ADMISSION DAILY STATUS PROGRAMME WISE



## E-CAMPUS - CLASS ATTENDANCE



## STUDENT'S ATTENDANCE REPORT GENERATION



## STUDENT STRENGTH REPORT



## STUDENT PROFILE



## STUDENTS LIST COURSE WISE



## STUDENTS TRANSFER CERTIFICATE



## TRANSFER CERTIFICATE DUPLICATE



## STUDENT ROLL NUMBER GENERATION



# STUDENT PHOTO UPLOAD



# **EXISTING DEGREES**



## **EXISTING BRANCHES**



# **EXISTING FACULTY**



## **EXISTING COURSES**



## **EXISTING REGULATION**



# **EXISTING CONSULTANTS**