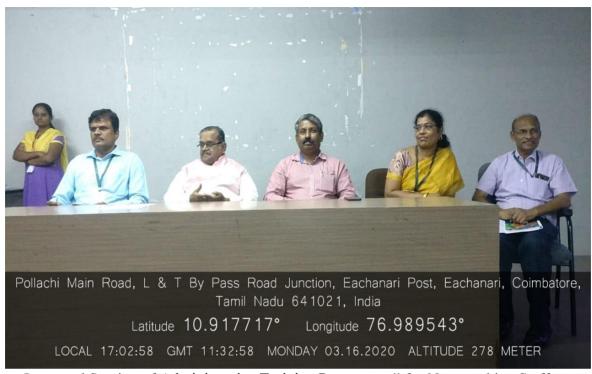

#### A Report on Administrative Training Programme for Non-Teaching Staff - 2020

The Centre for Skill Development (CSD) of Karpagam Academy of Higher Education conducted a "7 Day Administrative Training Programme" for Nonteaching Staffs of KAHE from 9<sup>th</sup> to 16<sup>th</sup> March 2020. Around 150 Non-teaching Staffs from the departments were participated.

The following are some of the few important topics covered in the training programme: General: Vision, Mission, Core Values, Motto – Quality Policy, Statutory Bodies: Board of Management – Academic Council – Planning and Monitoring Board – Finance Committee – Board of Studies. Ministry of Human Resource Development, Central Funding Agencies, Integrated Library Management System (ILMS): e-journals – e-books – e-shodhsindu – shodhganga – Database. Ranking Agencies, Documentation and Instrument Calibration, Basic Solution and Culture Preparation, AMC, Maintenance of Register, Storage of Chemical and Register and Good Lab Practices. Examination Management System (EMS) - e-governance in Administration – Finance and Accounts – Students Admission and support – Examination – NAD. Functions of Establishment Section – Examination Section – Finance Section – Research Section – Records / Registers to be maintained. The validation held in the afternoon of 16.03.2020 with feedback by the participants and Certificate Distribution.

Inaugural Session of Administrative Training Programme" for Non-teaching Staffs

Participants Attending Session

Distribution of Certificate by Vice Chancellor to the Participants

Feedback by the Participants