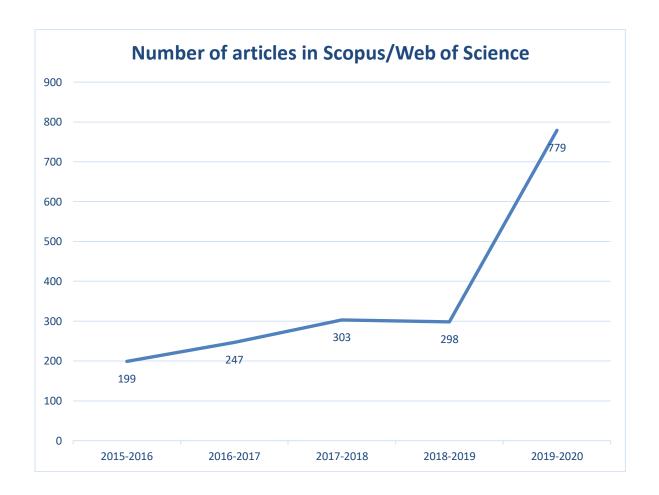

## 2. Growth in publications in Scopus/Web of Science indexed journals.

#### Growth in publications in Scopus/Web of Science indexed journals.