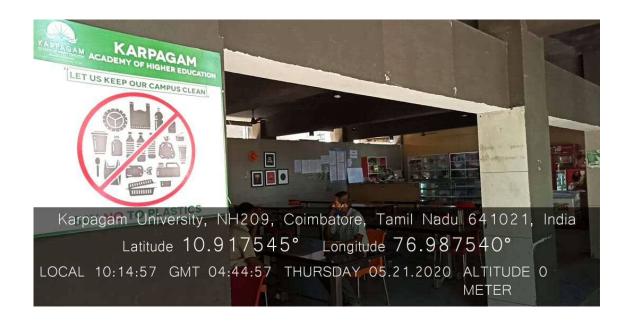

Deemed to be University

Established Under Section 3 of UGC Act, 1956

KARPAGAM COIMBATORE – 641 021, Tamil Nadu, India. \$\frac{1}{2}\$ +91-422-2980011-14 ACADEMY OF HIGHER EDUCATION Email: info@kahedu.edu.in, vc@kahedu.edu.in, registrar@kahedu.edu.in

ACADEMY OF HIGHER EDUCATION Email: info@kahedu.edu.in, vc@kahedu.edu.in, registrar@kahedu.edu.ir
(Gezende to be University)
(Established Under Section 3 of UGC Act, 1956)

https://kahedu.edu.in/

#### 7.1.5 Green Campus Initiative

## 7.1.5 (1) Restricted Entry of Automobiles





## 7.1.5 (2) Use of Bicycles / Battery Powered Vehicles



Use of Bicycles within the Campus



Manufacturing Battery Powered Two Wheeler



Usage of Batter Powered Two Wheeler

## 7.1.5 (3) Pedestrian Friendly Pathways





### 7.1.5 (4) Ban on Use of Plastics





## 7.1.5 (5) Landscaping with Trees and Plants

#### Green Campus