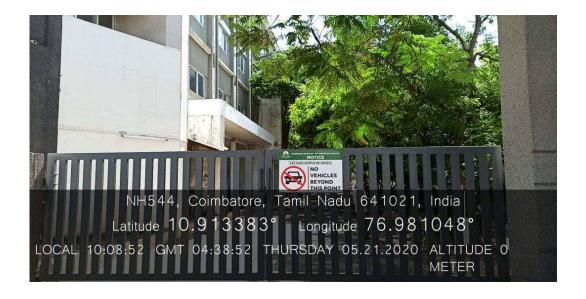

Landscaping with trees and plants         | 6        |

REGISTRAR

Karpagam Academy of Higher Education (Deemed to be University Under Section 3 of UGC Act 1955) Pollachi Main Road, Eachanari Post, Coimbatore - 641 021.



# KARPAGAM ACADEMY OF HIGHER EDUCATION

## Deemed to be University

Established Under Section 3 of UGC Act, 1956

KARPAGAM COIMBATORE – 641 021, Tamil Nadu, India. \$\frac{1}{2}\$ +91-422-2980011-14 ACADEMY OF HIGHER EDUCATION Email: info@kahedu.edu.in, vc@kahedu.edu.in, registrar@kahedu.edu.in

ACADEMY OF HIGHER EDUCATION Email: info@kahedu.edu.in, vc@kahedu.edu.in, registrar@kahedu.edu.ir
(Gezende to be University)
(Established Under Section 3 of UGC Act, 1956)

https://kahedu.edu.in/

#### 7.1.5 Green Campus Initiative

## 7.1.5 (1) Restricted Entry of Automobiles





## 7.1.5 (2) Use of Bicycles / Battery Powered Vehicles



Use of Bicycles within the Campus



Manufacturing Battery Powered Two Wheeler



Usage of Batter Powered Two Wheeler

## 7.1.5 (3) Pedestrian Friendly Pathways





### 7.1.5 (4) Ban on Use of Plastics





## 7.1.5 (5) Landscaping with Trees and Plants

#### Green Campus