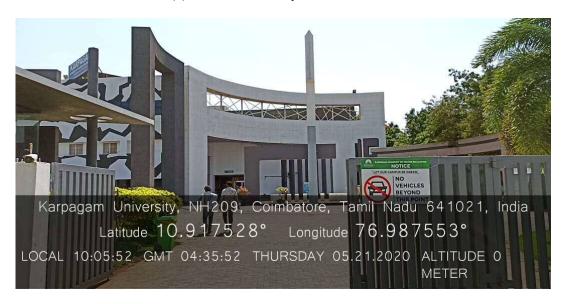

| Landscaping with trees and plants         | 6        |

REGISTRAR

Karpagam Academy of Higher Education (Deemed to be University Under Section 3 of UGC Act 1955) Pollachi Main Road, Eachanari Post, Coimbatore - 641 021.



# KARPAGAM ACADEMY OF HIGHER EDUCATION

## Deemed to be University

Established Under Section 3 of UGC Act, 1956

KARPAGAM COIMBATORE – 641 021, Tamil Nadu, India. \$\frac{1}{2}\$ +91-422-2980011-14 ACADEMY OF HIGHER EDUCATION Email: info@kahedu.edu.in, vc@kahedu.edu.in, registrar@kahedu.edu.in

ACADEMY OF HIGHER EDUCATION Email: info@kahedu.edu.in, vc@kahedu.edu.in, registrar@kahedu.edu.ir
(Gezende to be University)
(Established Under Section 3 of UGC Act, 1956)

https://kahedu.edu.in/

#### 7.1.5 Green Campus Initiative

## 7.1.5 (1) Restricted Entry of Automobiles





## 7.1.5 (2) Use of Bicycles / Battery Powered Vehicles



Use of Bicycles within the Campus



Manufacturing Battery Powered Two Wheeler



Usage of Batter Powered Two Wheeler

## 7.1.5 (3) Pedestrian Friendly Pathways





### 7.1.5 (4) Ban on Use of Plastics





## 7.1.5 (5) Landscaping with Trees and Plants

#### Green Campus