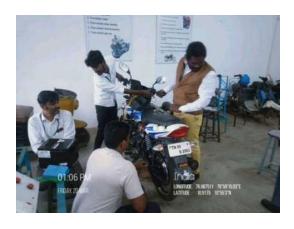

## 7.1.5 (2) Use of Bicycles / Battery Powered Vehicles

Use of Bicycles within the Campus

Manufacturing Battery Powered Two Wheeler

Usage of Batter Powered Two Wheeler