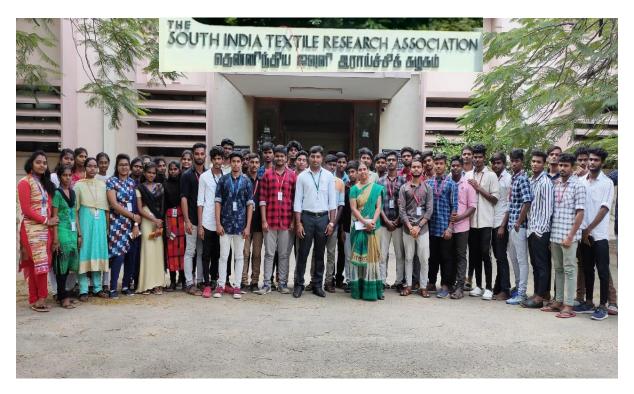

The Registrar, Karpagam Academy of Higher Education, Coimbatore. - 641021.

Respected Sir,

Sub: Report on Industrial visit programme executed on 02.12.2019 forenoon - reg.

We organized the Industrial visit to Karpagam LLP, Othakalamandapapam for our KAHE II year B.Tech Biotech and II year BSc Bio Tech (Section B) students between 10.00 am to 12.30 pm. Totally 75 (35 + 40) students visited this workshop. Copy of the attendance document along with few photos taken during the visit are enclosed herewith for your kind perusal.

This visit programme was very useful to them in understanding the manufacturing processes of Tablets and Syrups. Also it can explore the possibility of identifying projects for their academic requirement.

Plant Asst Manager briefs the products produced in this Industry

Production process of Tablets is being explained by the Plant Assistant Manager

II year B.Tech Biotech and II BSc Bio Tech (Section B) students from Karpagam Academy of Higher Education visited "Karpagam Pharma LLP – Ottakkalmandapam" on 2.12.2019 Morning

Our students are listening to the description of raw materials required for Tablets production explained by the Plant Head

Group photo taken at the entrance of the industry after the visit was completed