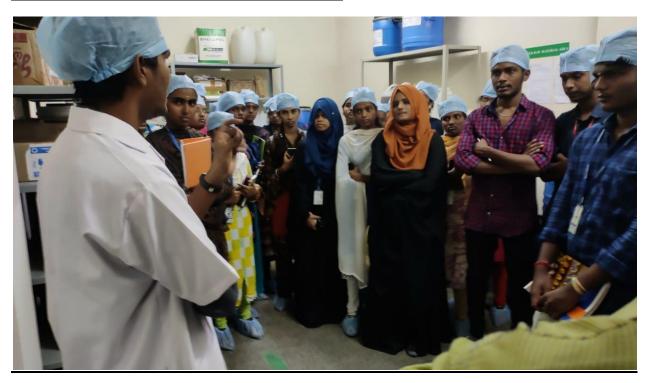

Plant Asst Manager briefs the products produced in this Industry

Production process of Tablets is being explained by the Plant Assistant Manager

II year B.Tech Biotech and II BSc Bio Tech (Section B) students from Karpagam Academy of Higher Education visited "Karpagam Pharma LLP – Ottakkalmandapam" on 2.12.2019 Morning

Our students are listening to the description of raw materials required for Tablets production explained by the Plant Head

Group photo taken at the entrance of the industry after the visit was completed