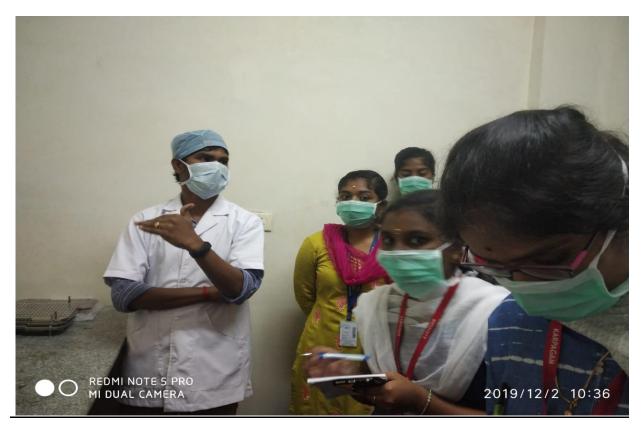

Plant Asst Manager briefs the products produced in this Industry

Production process of Tablets is being explained by the Plant Assistant Manager

II year B.Tech Biotech and II BSc Bio Tech (Section B) students from Karpagam Academy of Higher Education visited "Karpagam Pharma LLP – Ottakkalmandapam" on 2.12.2019 Morning

Our students are listening to the description of raw materials required for Tablets production explained by the Plant Head

Group photo taken at the entrance of the industry after the visit was completed