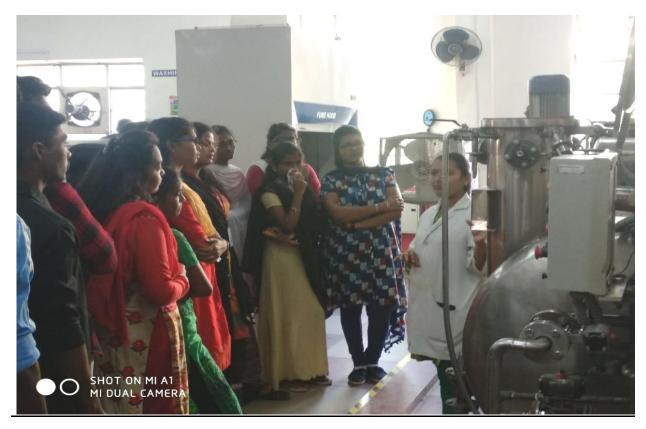

The Registrar, Karpagam Academy of Higher Education, Coimbatore. - 641021.

Respected Sir,

Sub: Report on Industrial visit programme executed on 02.12.2019 forenoon - reg.

We organized the Industrial visit to Karpagam LLP, Othakalamandapapam for our KAHE II year B.Tech Biotech and II year BSc Bio Tech (Section B) students between 10.00 am to 12.30 pm. Totally 75 (35 + 40) students visited this workshop. Copy of the attendance document along with few photos taken during the visit are enclosed herewith for your kind perusal.

This visit programme was very useful to them in understanding the manufacturing processes of Tablets and Syrups. Also it can explore the possibility of identifying projects for their academic requirement.

Plant Asst Manager briefs the products produced in this Industry

Production process of Tablets is being explained by the Plant Assistant Manager

II year B.Tech Biotech and II BSc Bio Tech (Section B) students from Karpagam Academy of Higher Education visited "Karpagam Pharma LLP – Ottakkalmandapam" on 2.12.2019 Morning

Our students are listening to the description of raw materials required for Tablets production explained by the Plant Head

Group photo taken at the entrance of the industry after the visit was completed