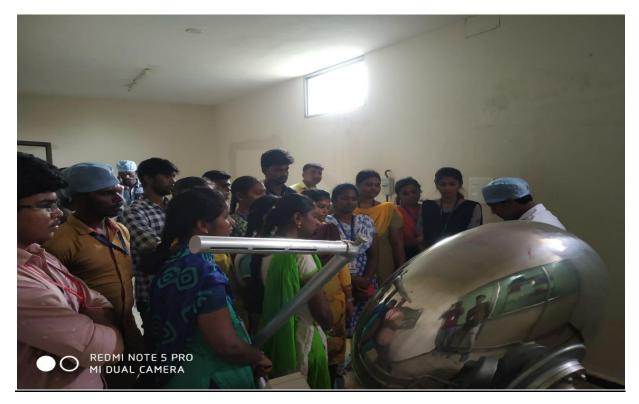

Production process of Tablets ie being explained by the Plant Head

II year BSc Micro Biology students from Karpagam Academy of Higher Education visited Karpagam Pharma LLP – Ottakkalmandapam on 25.11.2019 Afternoon

Different Production processes of Tablets are being explained by the Plant Head

Sintering process of Tablets manufacture is being explained by the Plant Head

II year BSc Micro Biology students from Karpagam Academy of Higher Education visited Karpagam Pharma LLP – Ottakkalmandapam on 25.11.2019 Afternoon