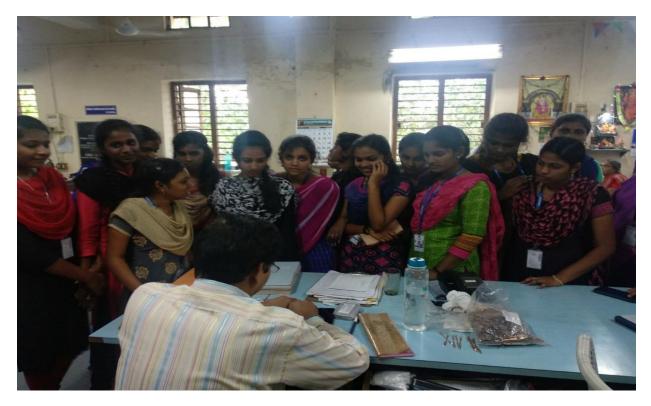

Respected Sir,

Sub: Report on Industrial visit programme executed on 16.12.2019 afternoon - reg..

We organized the Industrial visit to "MSK Engineering Works – LIC Colony" for our KAHE II year BCom PA Students between 2.00 pm to 4.00 pm on 16.12.2019. Totally 63 students visited this workshop. Copy of the attendance document along with few photos taken during the visit is enclosed herewith for your kind perusal.

This visit programme was very useful to them in understanding the cost elements involved in various manufacturing processes. Also it can explore the possibility of identifying projects for their academic requirement.