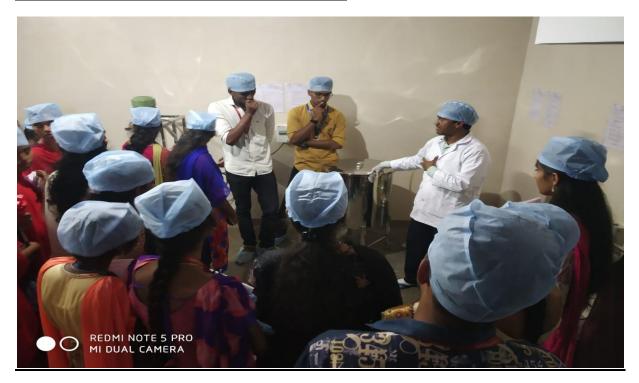

<u>II year BSc Bio Chemistry and BSc Bio Tech</u> (Section A) students from Karpagam <u>Academy of Higher Education visited</u> "Karpagam Pharma LLP – <u>Ottakkalmandapam" on 25.11.2019 Morning</u>

Mr.D.Vetrivel – Plant Manager briefs the products produced in this Industry

Production process of Tablets is being explained by the Plant Head

<u>II year BSc Bio Chemistry and BSc Bio Tech</u> (Section A) students from Karpagam <u>Academy of Higher Education visited</u> "Karpagam Pharma LLP – <u>Ottakkalmandapam" on 25.11.2019 Morning</u>