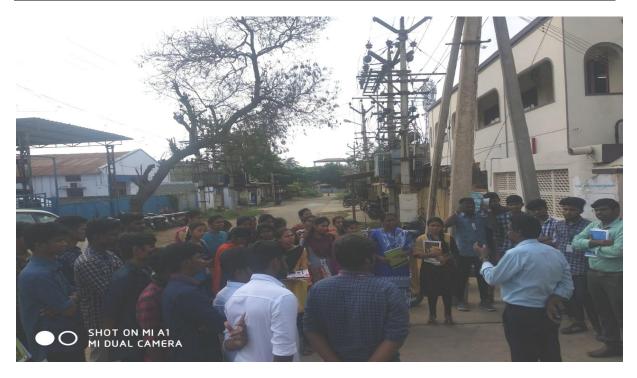

Plant Asst Manager briefs the products produced in this Industry

Production process of Tablets is being explained by the Plant Assistant Manager

II year B.Tech Biotech and II BSc Bio Tech (Section B) students from Karpagam Academy of Higher Education visited "Karpagam Pharma LLP – Ottakkalmandapam" on 2.12.2019 Morning

Our students are listening to the description of raw materials required for Tablets production explained by the Plant Head

Group photo taken at the entrance of the industry after the visit was completed