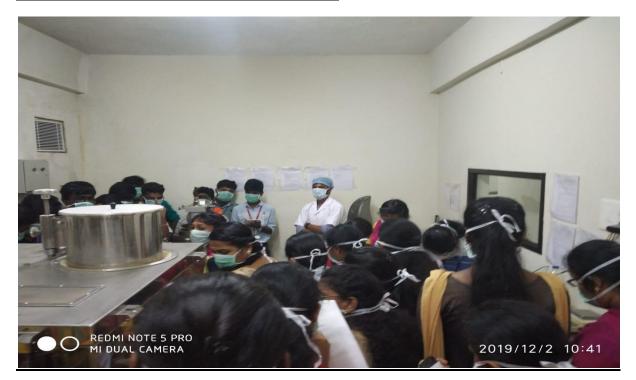

Plant Asst Manager briefs the products produced in this Industry

Production process of Tablets is being explained by the Plant Assistant Manager

II year B.Tech Biotech and II BSc Bio Tech (Section B) students from Karpagam Academy of Higher Education visited "Karpagam Pharma LLP – Ottakkalmandapam" on 2.12.2019 Morning

Our students are listening to the description of raw materials required for Tablets production explained by the Plant Head

Group photo taken at the entrance of the industry after the visit was completed