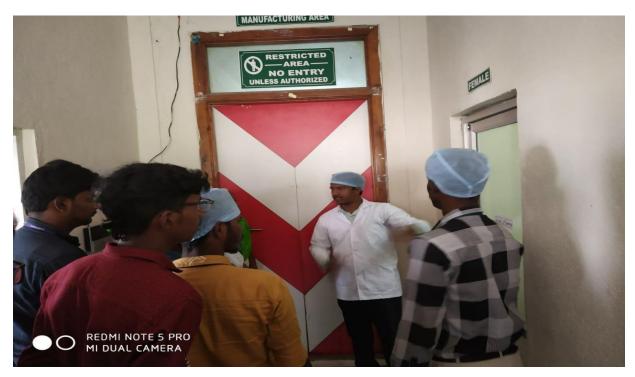

### II year BSc Micro Biology students from Karpagam Academy of Higher Education visited Karpagam Pharma LLP – Ottakkalmandapam on 25.11.2019 Afternoon

Plant Manager briefs the Safety measures to be kept in mind during visit