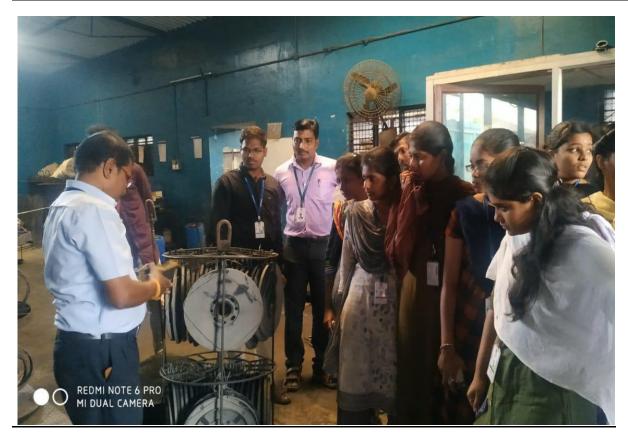

<u>II year BSc Bio Chemistry and BSc Bio Tech</u> (Section A) students from Karpagam <u>Academy of Higher Education visited</u> "Karpagam Pharma LLP – <u>Ottakkalmandapam" on 25.11.2019 Morning</u>

Mr.D.Vetrivel – Plant Manager briefs the products produced in this Industry

Production process of Tablets is being explained by the Plant Head

<u>II year BSc Bio Chemistry and BSc Bio Tech</u> (Section A) students from Karpagam <u>Academy of Higher Education visited</u> "Karpagam Pharma LLP – <u>Ottakkalmandapam" on 25.11.2019 Morning</u>