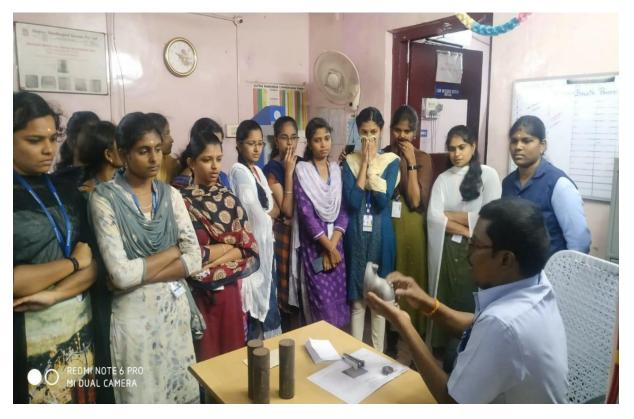

Plant Asst Manager briefs the products produced in this Industry

Production process of Tablets is being explained by the Plant Assistant Manager

II year B.Tech Biotech and II BSc Bio Tech (Section B) students from Karpagam Academy of Higher Education visited "Karpagam Pharma LLP – Ottakkalmandapam" on 2.12.2019 Morning

Our students are listening to the description of raw materials required for Tablets production explained by the Plant Head

Group photo taken at the entrance of the industry after the visit was completed