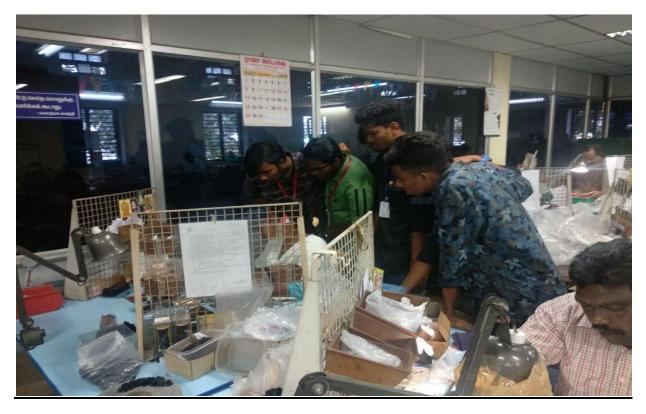

We are pleased to send our students to your highly engineered **"MSK Engineering Works"** Industry to learn more about the cost elements incurred in your Job shop activities like pre machining, finish machining and inspection etc. They will also understand as to how an engineering industry environment will persist. Also, this industrial visit will definitely be supportive in understanding and appreciating their classroom learning and may lead to identifying their academic projects when they do their final year programme.

Works Manager describes the machining processes and their customer details to our students

Inspection staff explaining the accuracy of high range measuring instruments used

II B.Com PA students from Karpagam Academy of Higher Education visited "MSK Engineering Works – SIDCO" on 16.12.2019 Afternoon

Our students are observing the function of a heavy duty Plano Milling Machine

Group photo taken at the entrance of the industry after the visit was completed

The Registrar, Karpagam Academy of Higher Education, Coimbatore. – 641021.