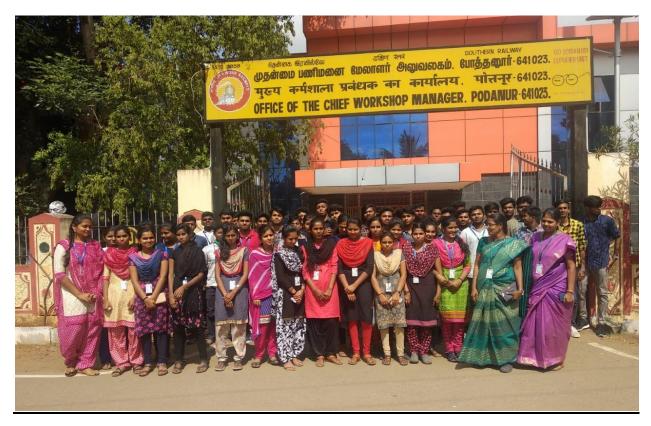

Thanks and Regards, Dr.S.Prabagaran, Professor - Dept. of Mechanical Engineering and Convenor - UIIC & CED, Karpagam Academy of Higher Education, Pollachi Main Road, Eachanari Post, Coimbatore - 641 021. Mobile #: + 91 73730 08880 II B.Com PA students from Karpagam Academy of Higher Education visited "MSK Engineering Works – SIDCO" on 16.12.2019 Afternoon

Our students are observing the function of a heavy duty Plano Milling Machine

Group photo taken at the entrance of the industry after the visit was completed

The Registrar, Karpagam Academy of Higher Education, Coimbatore. – 641021.