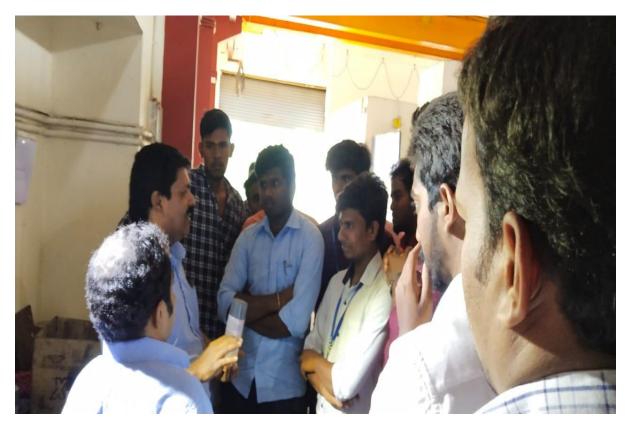

Plant Asst Manager briefs the products produced in this Industry

Production process of Tablets is being explained by the Plant Assistant Manager

II year B.Tech Biotech and II BSc Bio Tech (Section B) students from Karpagam Academy of Higher Education visited "Karpagam Pharma LLP – Ottakkalmandapam" on 2.12.2019 Morning

Our students are listening to the description of raw materials required for Tablets production explained by the Plant Head

Group photo taken at the entrance of the industry after the visit was completed