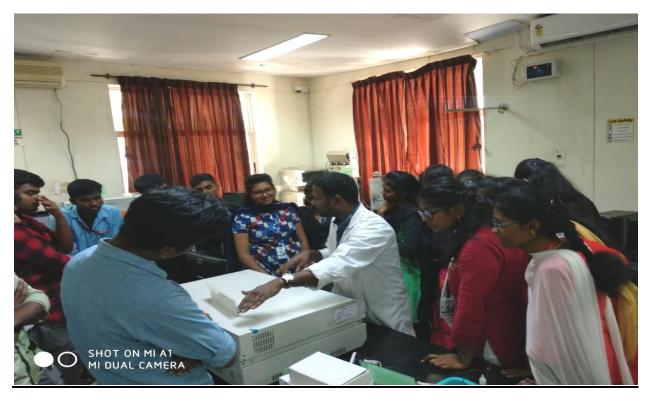

The Registrar, Karpagam Academy of Higher Education, Coimbatore. - 641021.

Respected Sir,

Sub: Report on Industrial visit programme executed on 02.12.2019 forenoon - reg.

We organized the Industrial visit to Karpagam LLP, Othakalamandapapam for our KAHE II year B.Tech Biotech and II year BSc Bio Tech (Section B) students between 10.00 am to 12.30 pm. Totally 75 (35 + 40) students visited this workshop. Copy of the attendance document along with few photos taken during the visit are enclosed herewith for your kind perusal.

This visit programme was very useful to them in understanding the manufacturing processes of Tablets and Syrups. Also it can explore the possibility of identifying projects for their academic requirement.

Plant Asst Manager briefs the products produced in this Industry

Production process of Tablets is being explained by the Plant Assistant Manager

II year B.Tech Biotech and II BSc Bio Tech (Section B) students from Karpagam Academy of Higher Education visited "Karpagam Pharma LLP – Ottakkalmandapam" on 2.12.2019 Morning

Our students are listening to the description of raw materials required for Tablets production explained by the Plant Head

Group photo taken at the entrance of the industry after the visit was completed