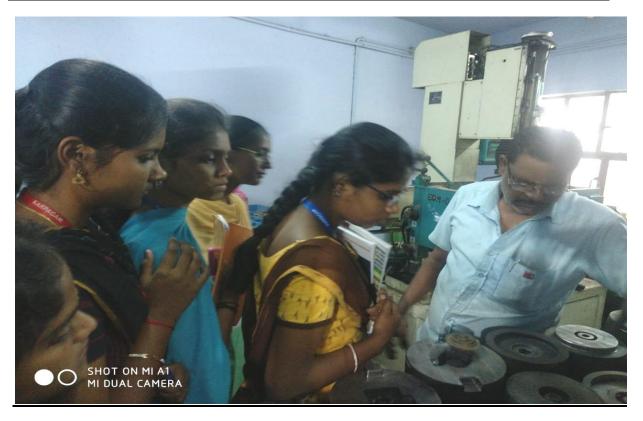

Thanks and Regards, Dr.S.Prabagaran, Professor - Dept. of Mechanical Engineering and Convenor - UIIC & CED, Karpagam Academy of Higher Education, Pollachi Main Road, Eachanari Post, Coimbatore - 641 021. Mobile #: + 91 73730 08880 II B.Com PA students from Karpagam Academy of Higher Education visited "MSK Engineering Works – SIDCO" on 16.12.2019 Afternoon

Works Manager describes the machining processes and their customer details to our students

Inspection staff explaining the accuracy of high range measuring instruments used

II B.Com PA students from Karpagam Academy of Higher Education visited "MSK Engineering Works – SIDCO" on 16.12.2019 Afternoon

Our students are observing the function of a heavy duty Plano Milling Machine

Group photo taken at the entrance of the industry after the visit was completed

The Registrar, Karpagam Academy of Higher Education, Coimbatore. – 641021.