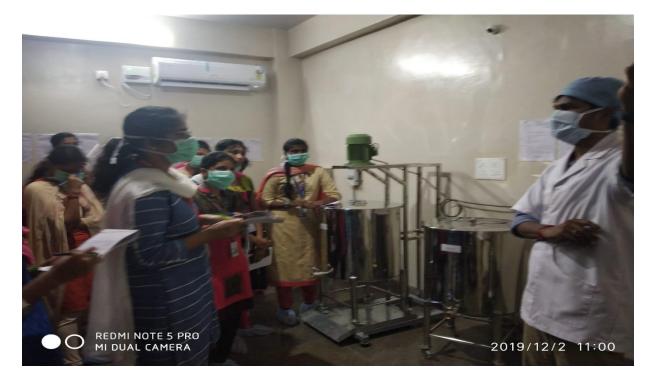

Plant Asst Manager briefs the products produced in this Industry

Production process of Tablets is being explained by the Plant Assistant Manager

II year B.Tech Biotech and II BSc Bio Tech (Section B) students from Karpagam Academy of Higher Education visited "Karpagam Pharma LLP – Ottakkalmandapam" on 2.12.2019 Morning

Our students are listening to the description of raw materials required for Tablets production explained by the Plant Head

Group photo taken at the entrance of the industry after the visit was completed