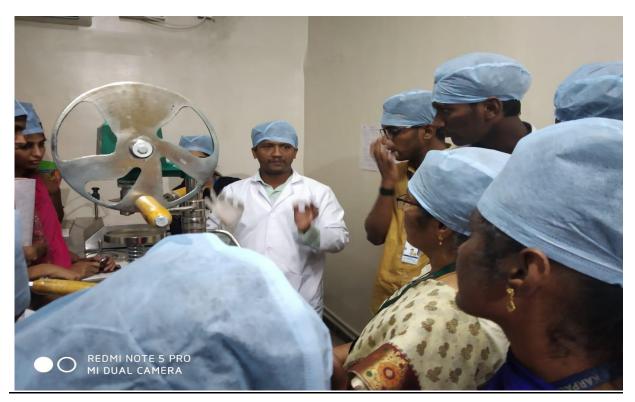

Plant Asst Manager briefs the products produced in this Industry

Production process of Tablets is being explained by the Plant Assistant Manager

II year B.Tech Biotech and II BSc Bio Tech (Section B) students from Karpagam Academy of Higher Education visited "Karpagam Pharma LLP – Ottakkalmandapam" on 2.12.2019 Morning

Our students are listening to the description of raw materials required for Tablets production explained by the Plant Head

Group photo taken at the entrance of the industry after the visit was completed