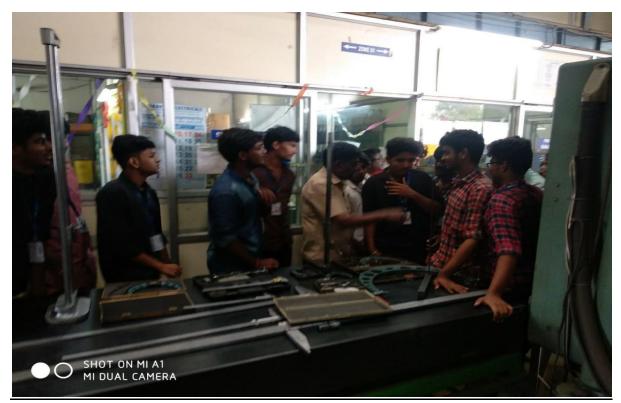

### Gratitude message and Industrial visit - Permission regarding

1 message

"University Industry Interaction Cell" <uiic@kahedu.edu.in> To: kinetic.kgkindia@gmail.com, kinetic@kgkindia.com Cc: kkarthiic12@gmail.com Sat, Nov 30, 2019 at 3:49 PM

#### Good Afternoon. Greetings from University Industry Interaction Centre - Karpagam Academy of Higher Education

We extend our sincere thanks and gratitude to you Sir for having spared the time with us when we had a discussion in person at your industries namely **"United Enterprises - SIDCO"** during our visit on 28.11.2019 afternoon and accepted for the subject point.

As per the discussion we had with you, we now make the schedule of visit of our students to your esteemed industry namely **"United Enterprises OR Kinetic Forge P Ltd OR KGK Industries - SIDCO"** as detailed below to appreciate the classroom learning and to understand the industrial environment ahead of getting onto profession.