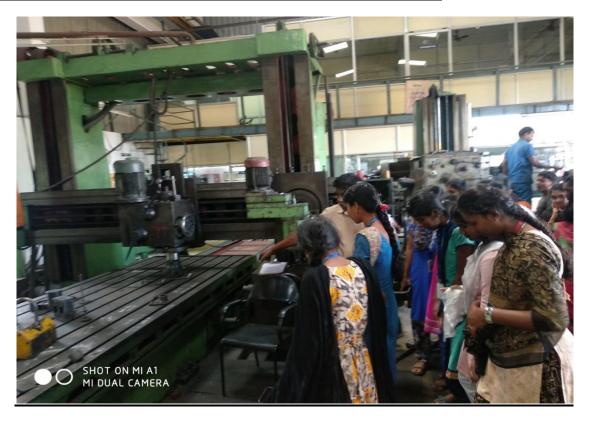

Works Manager describes the machining processes and their customer details to our students

Inspection staff explaining the accuracy of high range measuring instruments used

II B.Com PA students from Karpagam Academy of Higher Education visited "MSK Engineering Works – SIDCO" on 16.12.2019 Afternoon

Our students are observing the function of a heavy duty Plano Milling Machine

Group photo taken at the entrance of the industry after the visit was completed

The Registrar, Karpagam Academy of Higher Education, Coimbatore. – 641021.