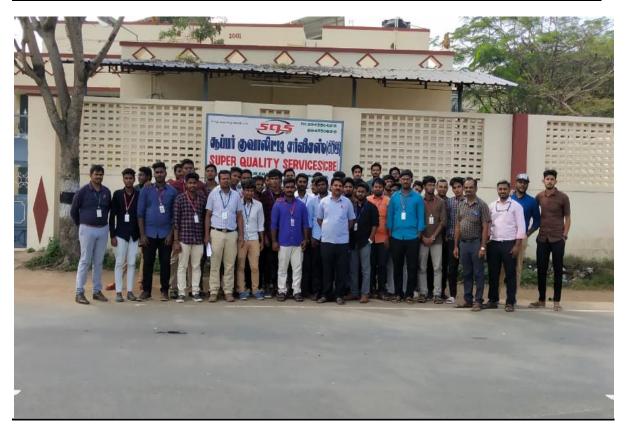

The Registrar, Karpagam Academy of Higher Education, Coimbatore. - 641021.

Respected Sir,

Sub: Report on Industrial visit programme executed on 02.12.2019 forenoon - reg.

We organized the Industrial visit to Karpagam LLP, Othakalamandapapam for our KAHE II year B.Tech Biotech and II year BSc Bio Tech (Section B) students between 10.00 am to 12.30 pm. Totally 75 (35 + 40) students visited this workshop. Copy of the attendance document along with few photos taken during the visit are enclosed herewith for your kind perusal.

This visit programme was very useful to them in understanding the manufacturing processes of Tablets and Syrups. Also it can explore the possibility of identifying projects for their academic requirement.

We thank the Management for the approval given to us to execute the same programme.

This is for your kind information and perusal.

Thanking you Sir,

Yours faithfully,

[S.Prabagaran] - Ülic Convenor.

CC: IQAC

- 2) 2 sheets of A4 size (4 Colour photos)
- 3) Copy of approval for this Industrial Visit programme from our Management
- 4) Copy of approval for this Industrial Visit programme from the Industry

5653