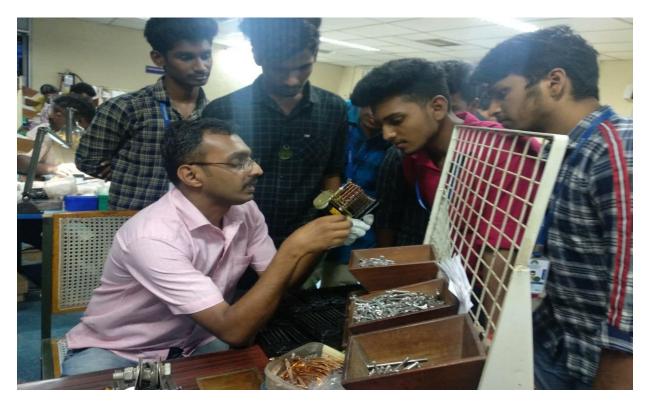

We are pleased to send our students to your highly engineered **"MSK Engineering Works"** Industry to learn more about the cost elements incurred in your Job shop activities like pre machining, finish machining and inspection etc. They will also understand as to how an engineering industry environment will persist. Also, this industrial visit will definitely be supportive in understanding and appreciating their classroom learning and may lead to identifying their academic projects when they do their final year programme.

Works Manager describes the machining processes and their customer details to our students

Inspection staff explaining the accuracy of high range measuring instruments used

II B.Com PA students from Karpagam Academy of Higher Education visited "MSK Engineering Works – SIDCO" on 16.12.2019 Afternoon

Our students are observing the function of a heavy duty Plano Milling Machine

Group photo taken at the entrance of the industry after the visit was completed

The Registrar, Karpagam Academy of Higher Education, Coimbatore. – 641021.