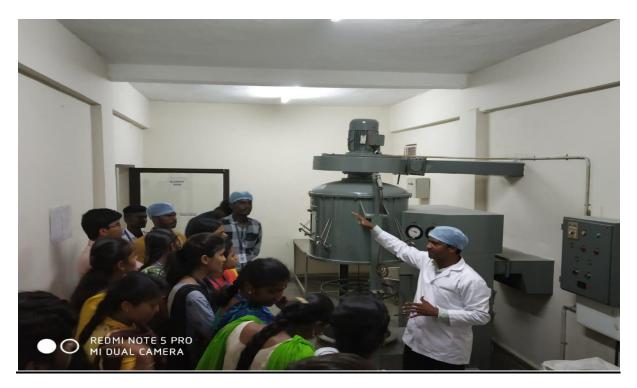

Production process of Tablets is being explained by the Plant Head

<u>II year BSc Bio Chemistry and BSc Bio Tech</u> (Section A) students from Karpagam <u>Academy of Higher Education visited</u> "Karpagam Pharma LLP – <u>Ottakkalmandapam" on 25.11.2019 Morning</u>