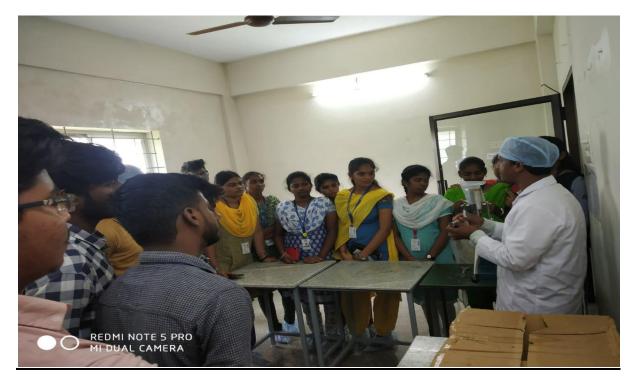

Plant Asst Manager briefs the products produced in this Industry

Production process of Tablets is being explained by the Plant Assistant Manager

II year B.Tech Biotech and II BSc Bio Tech (Section B) students from Karpagam Academy of Higher Education visited "Karpagam Pharma LLP – Ottakkalmandapam" on 2.12.2019 Morning