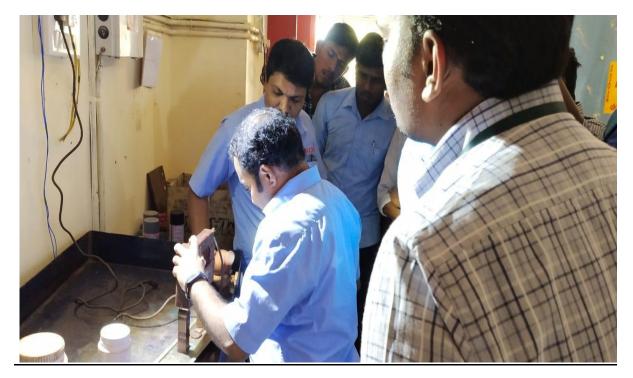

<u>II year BSc Bio Chemistry and BSc Bio Tech</u> (Section A) students from Karpagam <u>Academy of Higher Education visited</u> "Karpagam Pharma LLP – <u>Ottakkalmandapam" on 25.11.2019 Morning</u>

Mr.D.Vetrivel – Plant Manager briefs the products produced in this Industry

Production process of Tablets is being explained by the Plant Head

<u>II year BSc Bio Chemistry and BSc Bio Tech</u> (Section A) students from Karpagam <u>Academy of Higher Education visited</u> "Karpagam Pharma LLP – <u>Ottakkalmandapam" on 25.11.2019 Morning</u>