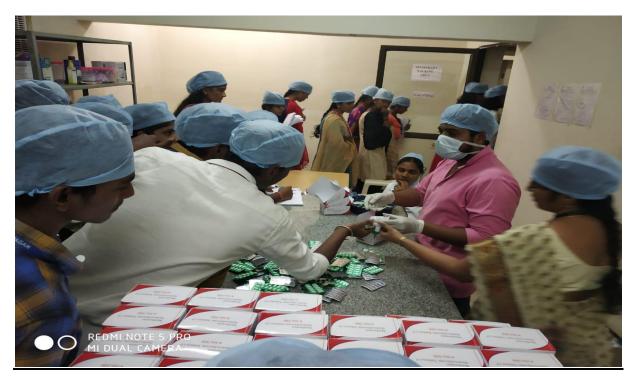

Raw material description for producing Tablets ie being explained by the Plant Head

Sample inspection is being demonstrated by the Quality department staff

II year BSc Bio Chemistry and BSc Bio Tech (Section A) students from Karpagam Academy of Higher Education visited "Karpagam Pharma LLP – Ottakkalmandapam" on 25.11.2019 Morning

Plant executive explains the WIP level of raw materials maintained in their plant

Group photo taken at the entrance of the industry after the visit was completed