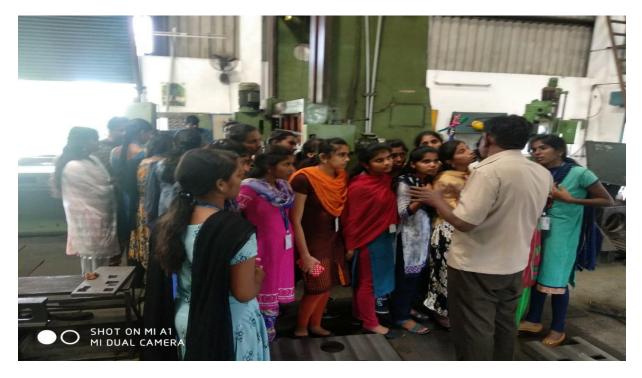

Thanks and Regards, Dr.S.Prabagaran, Professor - Dept. of Mechanical Engineering and Convenor - UIIC & CED, Karpagam Academy of Higher Education, Pollachi Main Road, Eachanari Post, Coimbatore - 641 021. Mobile #: + 91 73730 08880 II B.Com PA students from Karpagam Academy of Higher Education visited "MSK Engineering Works – SIDCO" on 16.12.2019 Afternoon

Works Manager describes the machining processes and their customer details to our students

Inspection staff explaining the accuracy of high range measuring instruments used

II B.Com PA students from Karpagam Academy of Higher Education visited "MSK Engineering Works – SIDCO" on 16.12.2019 Afternoon

Our students are observing the function of a heavy duty Plano Milling Machine

Group photo taken at the entrance of the industry after the visit was completed

The Registrar, Karpagam Academy of Higher Education, Coimbatore. – 641021.