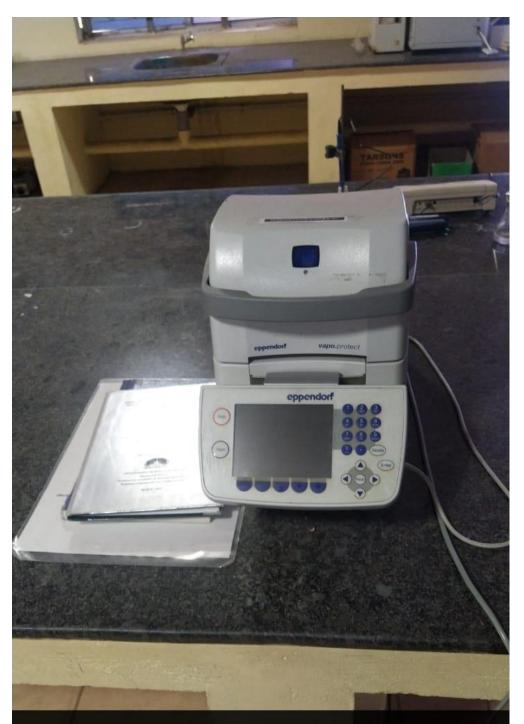

# 1. Central Instrumentation Facility

Latitude 10.91788857°

Longitude 76.98763397°

Local 10:41:20 AM GMT 05:11:20 AM Altitude 270.25 meters Tuesday, 04-27-2021

Latitude 10.91795734°

Local 10:42:33 AM GMT 05:12:33 AM Longitude 76.9876499°