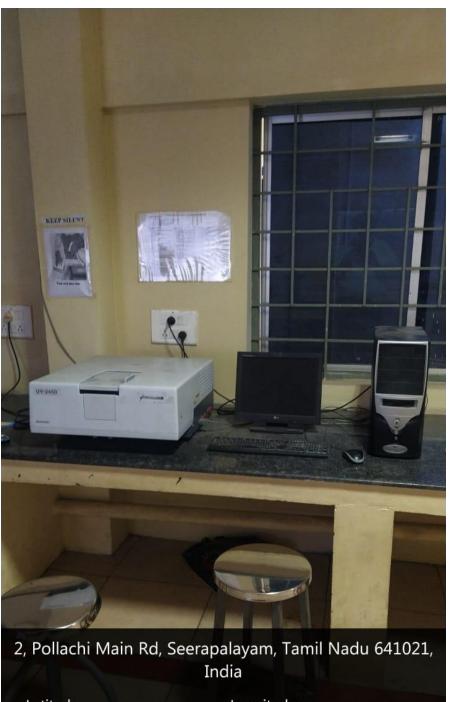

Longitude

76.98774979°

Local 10:44:37 AM GMT 05:14:37 AM Altitude 301.07 meters Tuesday, 04-27-2021

Latitude

10.91791933°

Local 10:45:06 AM GMT 05:15:06 AM Longitude

76.98775059°

Altitude 305.9 meters Tuesday, 04-27-2021