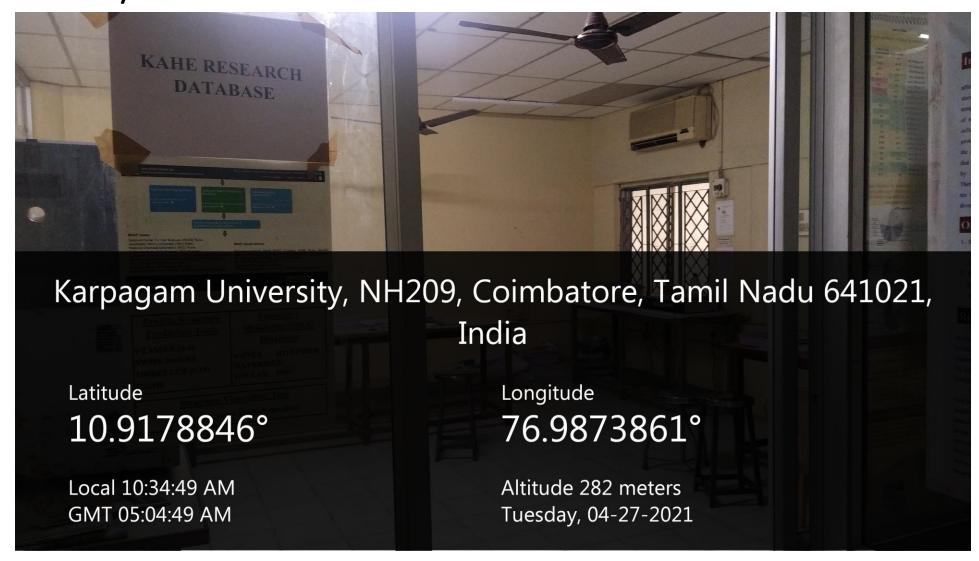

# 4. Research/ Statistical Database

Latitude 10.9178756°

Local 10:33:59 AM GMT 05:03:59 AM Longitude 76.9874082°

Altitude 281.9 meters Wednesday, 04-28-2021

D. www

REGISTRAR

Karpagam Academy of Higher Education
(Deemed to be University Under Section 3 of UGC Act 1956)
Pollachi Main Road, Eachanari Post,
Coimbatore - 641 021.