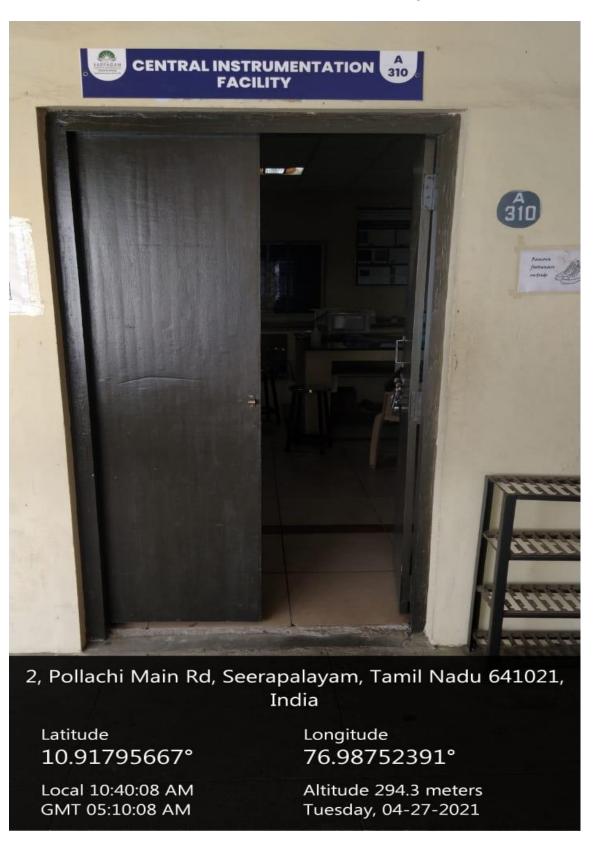

# 1. Central Instrumentation Facility

Latitude 10.91788857°

Longitude 76.98763397°

Local 10:41:20 AM GMT 05:11:20 AM Altitude 270.25 meters Tuesday, 04-27-2021

Latitude 10.91795734°

Local 10:42:33 AM GMT 05:12:33 AM Longitude 76.9876499°