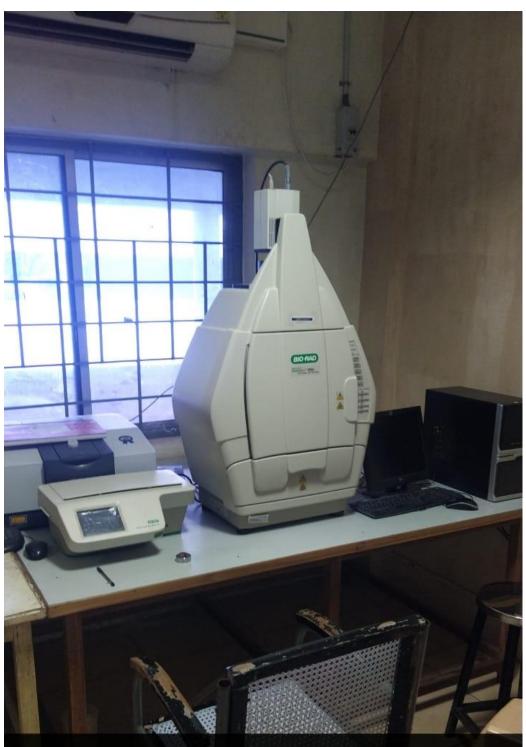

Longitude

76.98774979°

Local 10:44:37 AM GMT 05:14:37 AM Altitude 301.07 meters Tuesday, 04-27-2021

Latitude

10.91791933°

Local 10:45:06 AM GMT 05:15:06 AM Longitude

76.98775059°

Altitude 305.9 meters Tuesday, 04-27-2021