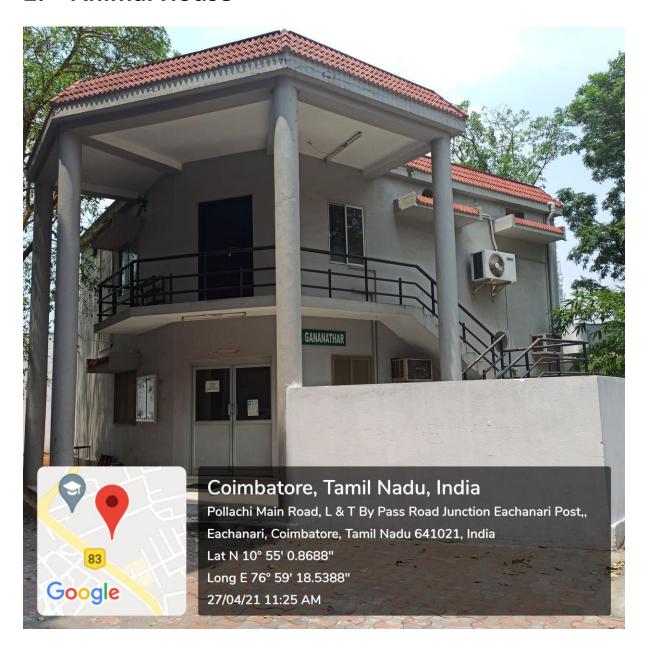

tore - 641 021.

Web: www.kahedu.edu.in

# **Geotagged Photographs of the following facilities**

# 1. Central Instrumentation Facility





Latitude 10.91788857°

Longitude 76.98763397°

Local 10:41:20 AM GMT 05:11:20 AM Altitude 270.25 meters Tuesday, 04-27-2021



Latitude 10.91795734°

Local 10:42:33 AM GMT 05:12:33 AM Longitude 76.9876499°

Altitude 267.76 meters Tuesday, 04-27-2021



Latitude

10.91783632°

Local 10:44:08 AM GMT 05:14:08 AM Longitude

76.98774047°

Altitude 302.89 meters Tuesday, 04-27-2021



Latitude

10.91789442°

Longitude

76.98774979°

Local 10:44:37 AM GMT 05:14:37 AM Altitude 301.07 meters Tuesday, 04-27-2021



Latitude

10.91791933°

Local 10:45:06 AM GMT 05:15:06 AM Longitude

76.98775059°

Altitude 305.9 meters Tuesday, 04-27-2021

#### 2. Animal House



#### **Animal House**



### **Animal House**



#### **Animal House**



# 3. Media Laboratory / Studios



### 360 studio





Layout Rd, Raj Vijay Nagar, Coimbatore, Tamil Nadu 641050, India

Latitude

10.91823345°

Local 11:13:45 AM GMT 05:43:45 AM Longitude

76.99182287°

Altitude 287.53 meters Tuesday, 04-27-2021



Layout Rd, Raj Vijay Nagar, Coimbatore, Tamil Nadu 641050, India

Latitude

10.91805328°

Local 11:15:20 AM GMT 05:45:20 AM Longitude

76.99179011°

Altitude 280.23 meters Tuesday, 04-27-2021

# 4. Research/ Statistical Database





Latitude 10.9178756°

Local 10:33:59 AM GMT 05:03:59 AM Longitude 76.9874082°

Altitude 281.9 meters Wednesday, 04-28-2021











D. www

REGISTRAR

Karpagam Academy of Higher Education
(Deemed to be University Under Section 3 of UGC Ac