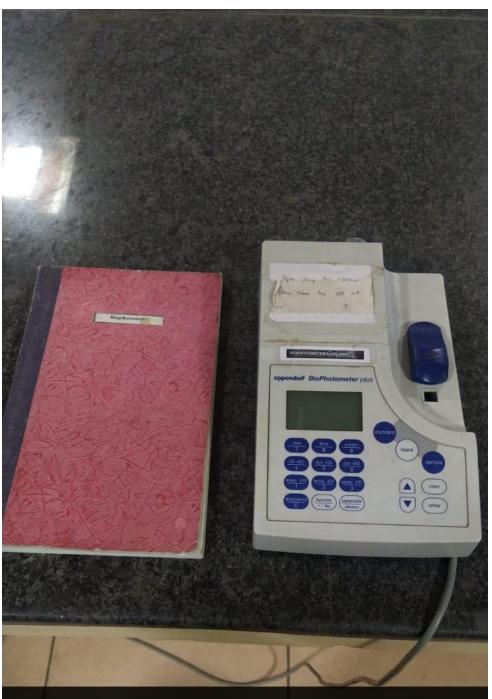

Altitude 267.76 meters Tuesday, 04-27-2021

Latitude

10.91783632°

Local 10:44:08 AM GMT 05:14:08 AM Longitude

76.98774047°

Altitude 302.89 meters Tuesday, 04-27-2021

Latitude

10.91789442°