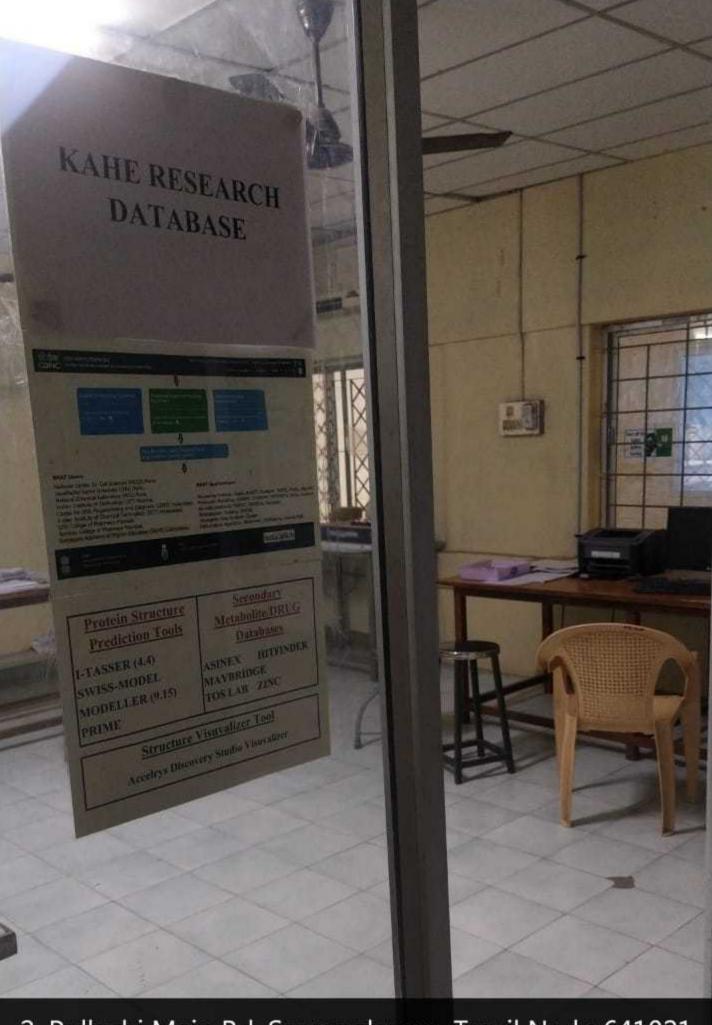

# 4. Research/ Statistical Database

Latitude 10.9178756°

Local 10:33:59 AM GMT 05:03:59 AM Longitude 76.9874082°

Altitude 281.9 meters Wednesday, 04-28-2021

D. www

REGISTRAR

Karpagam Academy of Higher Education
(Deemed to be University Under Section 3 of UGC Act 1956)
Pollachi Main Road, Eachanari Post,
Coimbatore - 641 021.