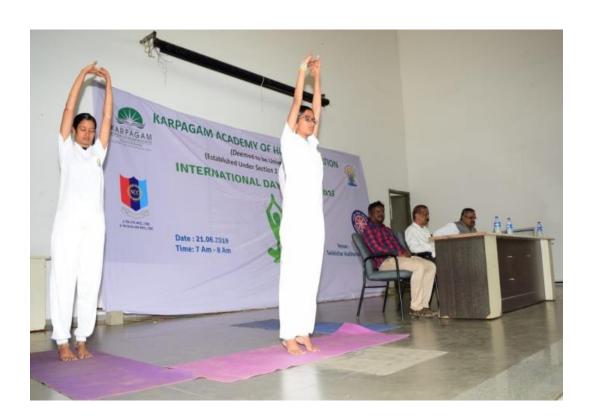

## **Yoga**

Our institution organizes regular yoga and meditation classes for students and faculty members in order to enhance their physical and mental health. Yoga camp is being organized regularly. Every year International Yoga Day is observed in the institution. Trained yoga instructors from the department of the physical education conduct both theoretical and practical aspects of yoga for students and faculty members. The sessions are conducted in the yoga hall.