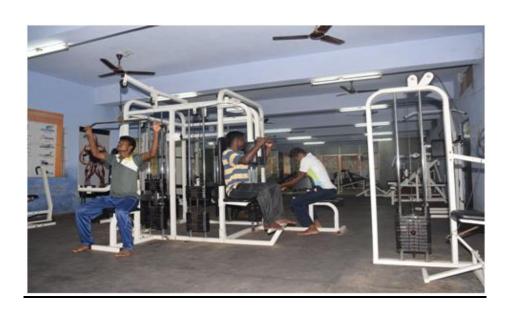

## **Yoga**

Our institution organizes regular yoga and meditation classes for students and faculty members in order to enhance their physical and mental health. Yoga camp is being organized regularly. Every year International Yoga Day is observed in the institution. Trained yoga instructors from the department of the physical education conduct both theoretical and practical aspects of yoga for students and faculty members. The sessions are conducted in the yoga hall.