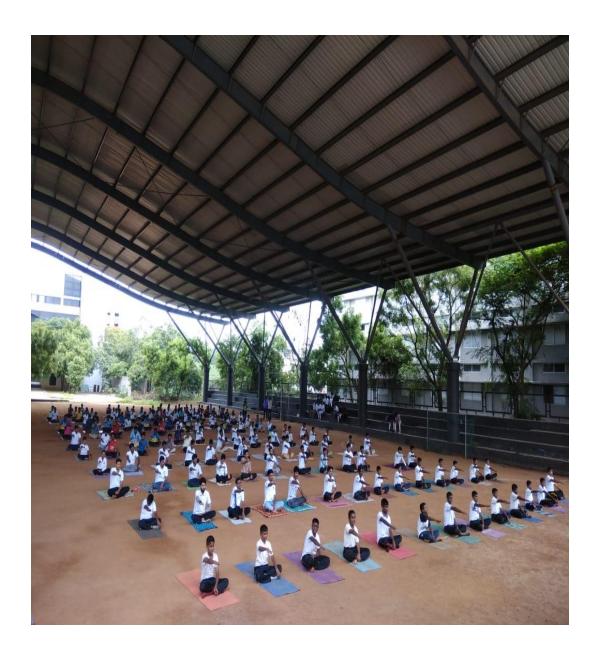

## **Yoga**

Our institution organizes regular yoga and meditation classes for students and faculty members in order to enhance their physical and mental health. Yoga camp is being organized regularly. Every year International Yoga Day is observed in the institution. Trained yoga instructors from the department of the physical education conduct both theoretical and practical aspects of yoga for students and faculty members. The sessions are conducted in the yoga hall.