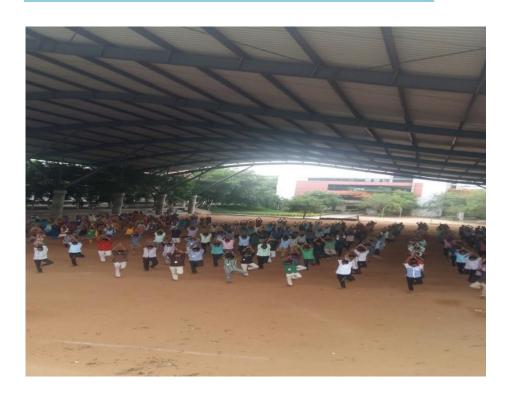

## **Yoga**

Our institution organizes regular yoga and meditation classes for students and faculty members in order to enhance their physical and mental health. Yoga camp is being organized regularly. Every year International Yoga Day is observed in the institution. Trained yoga instructors from the department of the physical education conduct both theoretical and practical aspects of yoga for students and faculty members. The sessions are conducted in the yoga hall.