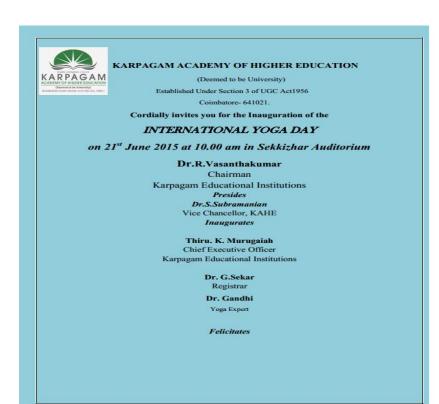

## **Yoga**

Our institution organizes regular yoga and meditation classes for students and faculty members in order to enhance their physical and mental health. Yoga camp is being organized regularly. Every year International Yoga Day is observed in the institution. Trained yoga instructors from the department of the physical education conduct both theoretical and practical aspects of yoga for students and faculty members. The sessions are conducted in the yoga hall.