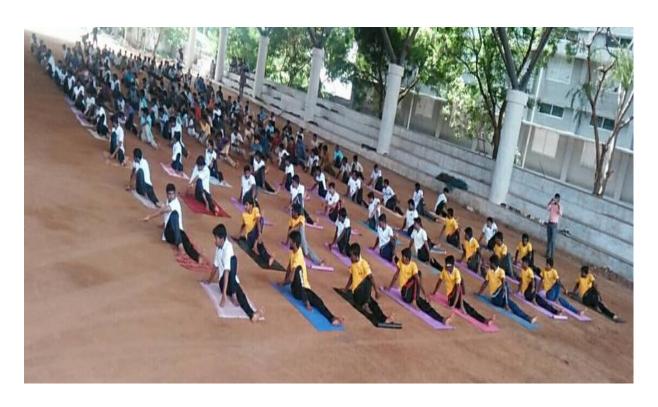

## **Yoga**

Our institution organizes regular yoga and meditation classes for students and faculty members in order to enhance their physical and mental health. Yoga camp is being organized regularly. Every year International Yoga Day is observed in the institution. Trained yoga instructors from the department of the physical education conduct both theoretical and practical aspects of yoga for students and faculty members. The sessions are conducted in the yoga hall.